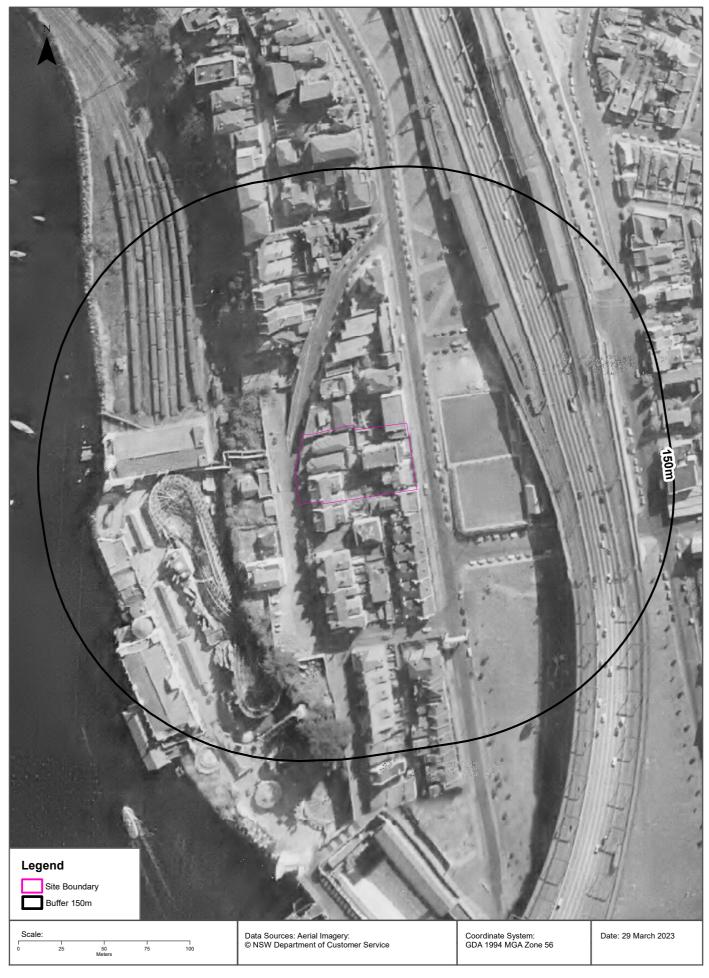

# 4.7 HISTORICAL AERIAL IMAGERY REVIEW

Historical aerial imagery from the years 1930, 1943, 1951, 1955, 1965, 1970, 1978, 1982, 1986, 1991, 1994, 2000, 2007, 2011, 2016, 2019 and 2022 were reviewed to identify land use activities of concern. Imagery and general features of potential contamination interest are summarised in **Table 4-8** below. Images are included in Lotsearch Report LS042019 in **Appendix E**.

Table 4-8 Historical aerial imagery summary

| Year       | Site observations                                                                                                             | Surrounding land area observations                                                                                                                                                                                                        |
|------------|-------------------------------------------------------------------------------------------------------------------------------|-------------------------------------------------------------------------------------------------------------------------------------------------------------------------------------------------------------------------------------------|
| 1930 (B&W) | Image quality is poor, and the site use is unclear, however, a number of possible                                             | North: unclear, however, several sparse structures are located to the north.                                                                                                                                                              |
|            | structures are visible within the eastern portion.                                                                            | East: Alfred St, followed by open space and what appears to be construction of the Harbor Bridge offramp and rail line.                                                                                                                   |
|            |                                                                                                                               | South: unclear, however, several sparse structures are located to the south.                                                                                                                                                              |
|            |                                                                                                                               | West: unclear, however, several sparse structures are located to the west toward Lavender Bay where large rectangular shaped structures are visible along the waterfront (use unknown).                                                   |
| 1943 (B&W) | Image quality is better than 1930 and the site appears to contain several different detached buildings.                       | North: Several buildings adjoin the property to the north however the land use is unclear. The size of the buildings indicate a potential commercial land use.                                                                            |
|            | Buildings in the north west and north east appear to be for a commercial / industrial purpose and those in the south west and | East: parkland visible directly east with the Harbor Bridge (Bradfield Highway) and the trainline further east.                                                                                                                           |
|            | south east appear to be a residential land use.                                                                               | South: immediately south of the site is adjoined by various buildings appearing to be a mix of commercial / industrial and residential.                                                                                                   |
|            |                                                                                                                               | West: a road and possible commercial buildings are located west of the site, with Luna Park visible further east along the foreshore of Lavender Bay. North of Luna Park appears to be a railway yard and associated rail infrastructure. |
| 1951 (B&W) | The site appears relatively consistent with previous imagery.                                                                 | Appears consistent with previous imagery except for a possible burn scar on the unsealed ground surface east of the site.                                                                                                                 |
| 1955 (B&W) | The site appears generally consistent with previous imagery. The center of the southern portion appears to be free of         | The area east of the sign noted to contain a potential burn scar in 1951 appears to now contain possible bowling greens.                                                                                                                  |