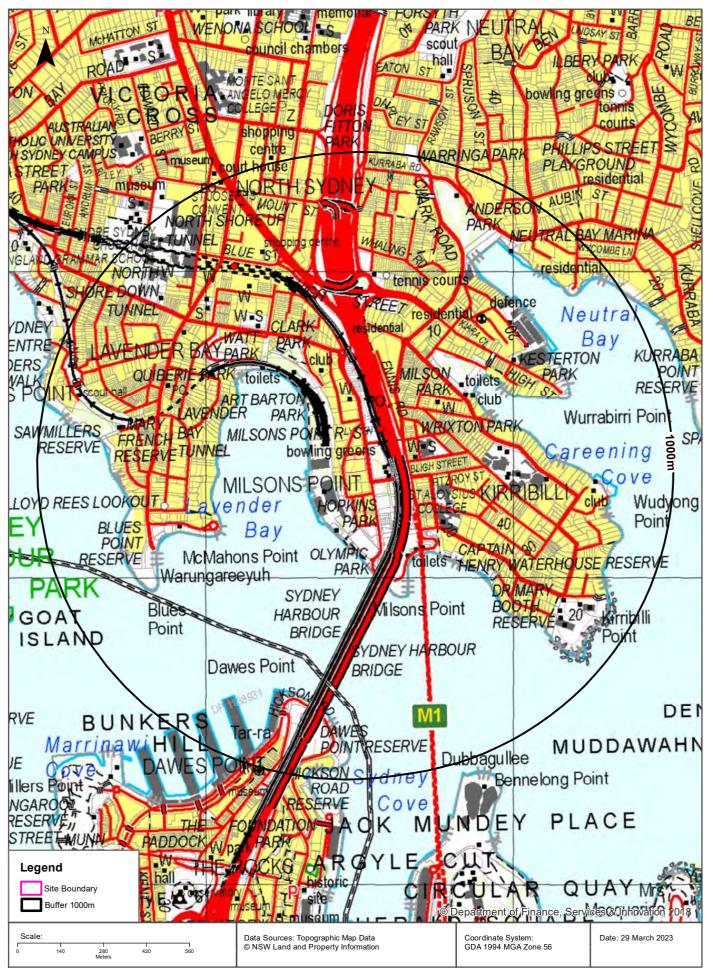

### 4.4 NSW EPA REGISTERS AND RECORDS

A search of the following NSW EPA databases was undertaken to identify properties within 1,000m of the site:

- List of NSW contaminated sites notified to EPA;
- Contaminated Land Records of Notice;
- · EPA Location of former gasworks sites;
- EPA PFAS Investigation program;
- EPA Other Sites with Contamination Issues;
- Licensed Activities under the Protection of Environment Operations Act 1997 (PoEO Act);
- Delicensed PoEO Activities still regulated by the EPA; and
- Former PoEO Licensed Activities now revoked or surrendered.

Records identified within 1,000m of the site are summarised in **Sections 4.4.1** through **4.4.6** below. The full results of searches, including records outside of the 1,000m buffer and results for databases with no records identified, are included in **Appendix E**.