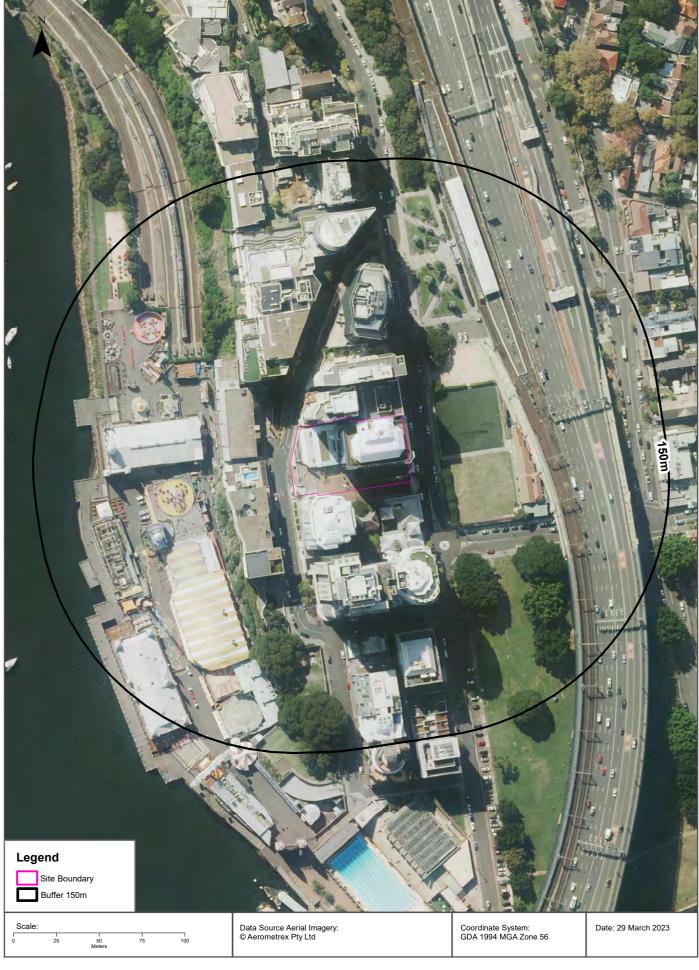

# 1.0 INTRODUCTION

Milsons Point 2 Pty Ltd ("the client") have engaged Stantec Pty Ltd ("Stantec") to undertake a preliminary site investigation (PSI) at a site located at 52 Alfred Street, Milsons Point, NSW and legally identified as Lot 1 DP 738322 and herein referred to as "the site". The site location is presented in **Figure 1** in **Appendix A**.

# 2.1 SITE INFORMATION

Details related to the site are included in **Table 2-1** below, whist **Figure 1**, **Appendix A** shows the site locality in the context of the local area.

**Table 2-1 Site information** 

# 3.0 SITE WALKOVER AND OBSERVATIONS

A site walkover was conducted on 4 April 2023 by an Experienced Environmental Scientist and contaminated lands professional from Stantec. Relevant observations made during the site inspection are provided in **Table 3-1** below, with site features identified in **Figure 1**, **Appendix A**, photographs collected during the site walkover are shown in **Appendix B**.