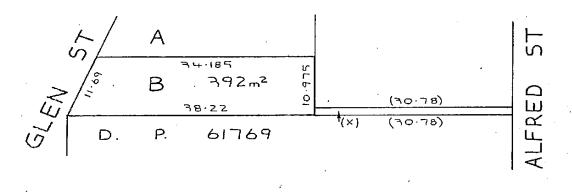

# 4.6 HISTORICAL LAND TITLES

A search of historic land title records held by NSW Department of Land and Property Information was conducted for the lot that comprises the site. These records provide the identity of the site owner and may also indicate an occupation in the event of private ownership. The results of this search are summarised in **Table 4-7** below and the full title records are shown in **Appendix F**.

**Table 4-7 Historical land titles summary** 

| Date of acquisition and term held  | Registered proprietor)s) & occupants where available                       | Reference to title at acquisition and sale                    |
|------------------------------------|----------------------------------------------------------------------------|---------------------------------------------------------------|
| Part 1 on the attached HLRV Charti | ng Map Extract                                                             |                                                               |
| 14.04.1910 (1910 to 1925)          | Hilda Hocknell (Married Woman)                                             | Volume 2050 Folio 3                                           |
| 31.12.1925 (1925 to 1940)          | William Hutchinson (Retired Civil Servant)                                 | Volume 2050 Folio 3                                           |
| 06.08.1940 (1940 to 1943)          | Henry George Alan Harding (Scientist)                                      | Volume 2050 Folio 3, Now,<br>Volume 5238 Folio 82             |
| 03.03.1943 (1943 to 1953)          | Bodjidan Tchadovitch (Market Gardener) (Also known as, Boshe Chadovitch)   | Volume 5238 Folio 82                                          |
| 04.06.1953 (1953 to 1970)          | Bodjidan Tchadovitch (Market Gardener)<br>Vasa Tchadovitch (Married Woman) | Volume 5238 Folio 82, Now,<br>Volume 6840 Folios 156 &<br>157 |