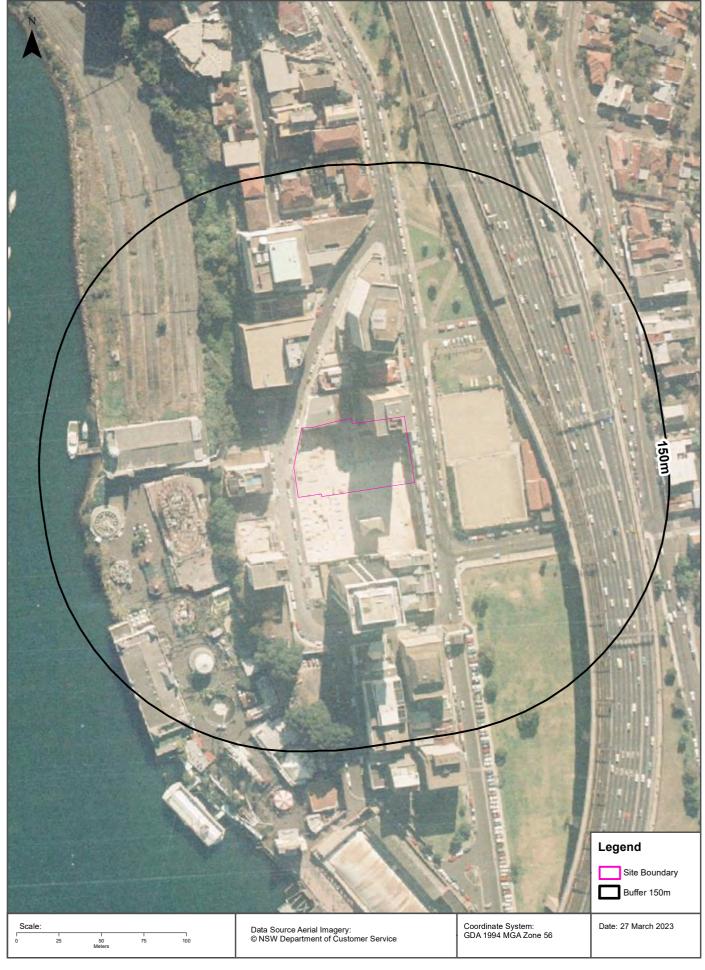

# 2.1 SITE INFORMATION

Details related to the site are included in **Table 2-1** below, whist **Figure 1**, **Appendix A** shows the site locality in the context of the local area.

**Table 2-1 Site information** 

# 3.0 SITE WALKOVER AND OBSERVATIONS

A site walkover was conducted on 4 April 2023 by an Experienced Environmental Scientist and contaminated lands professional from Stantec. Relevant observations made during the site inspection are provided in **Table 3-1** below, with site features identified in **Figure 1**, **Appendix A**, photographs collected during the site walkover are shown in **Appendix B**.