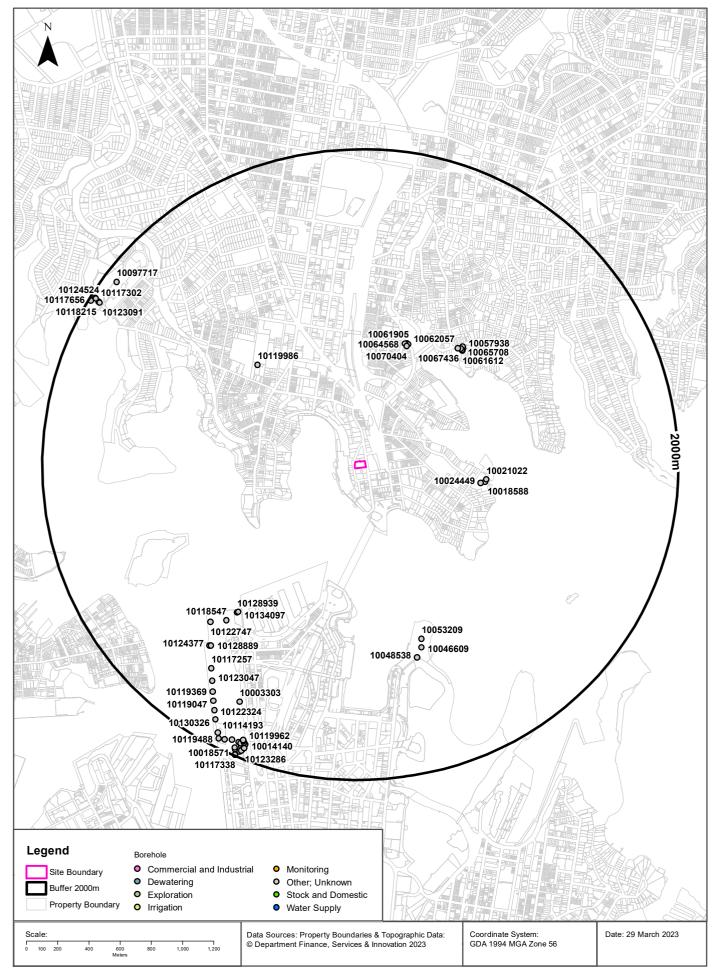

Site description and surrounding environment

| Item                                                                                      | Information                                                                                                                                                                                                                                                                                                                                                                                                                         |
|-------------------------------------------------------------------------------------------|-------------------------------------------------------------------------------------------------------------------------------------------------------------------------------------------------------------------------------------------------------------------------------------------------------------------------------------------------------------------------------------------------------------------------------------|
| Nearby water bodies<br>(NSW DFSI, Spatial<br>Services)                                    | The most notable water body within proximity of the site is Lavender Bay, which is approximately 115m west of the site and forms part of Sydney Harbour.                                                                                                                                                                                                                                                                            |
| Site soil landscapes<br>(CSIRO, 1968)<br>(OEH, 2017)                                      | The site is situated within the Gymea soil landscape which is described as undulating to rolling rises and low hills on Hawkesbury Sandstone. Local relief 20–80 m, slopes 10–25%. Rock outcrop <25%. Broad convex crests, moderately inclined sideslopes with wide benches, localised rock outcrop on low broken scarps. Extensively cleared open-forest (dry sclerophyll forest) and eucalypt woodland.                           |
| Site surface geology<br>(GS NSW, 2018)                                                    | The site is in a heavily urbanized area and has likely been subjected to significant ground disturbance, however, is mapped as being within the Gymea soil landscape, which is described as:                                                                                                                                                                                                                                        |
|                                                                                           | Shallow to moderately deep (30-100 cm) Yellow Earths (Gn2.24) and Earthy Sands (Uc5.11, Uc5.23) on crests and inside of benches; shallow (<20 cm) Siliceous Sands (Uc1.21) on leading edges of benches; localised Gleyed Podzolic Soils (Dg4.21) and Yellow Podzolic Soils (Dy4.11, Dy5.11, Dy5.41) on shale lenses; shallow to moderately deep (<100 cm) Siliceous Sands (Uc1.21) and Leached Sands (Uc2.21) along drainage lines. |
|                                                                                           | The local geological unit is Hawkesbury Sandstone, characterised by medium- to coarse-grained quartz sandstone with minor shale and laminate lenses.                                                                                                                                                                                                                                                                                |
| Acid sulfate soil<br>(department of Land<br>Water Conservation,<br>1998)<br>(LMLEP, 2014) | The site is not located within an area listed as being at risk of acid sulfate soils. The foreshore of Lavender Bay, approximately 115m to the west, is listed as having a low probability of ASS, however, within Sydney Harbour the probability of ASS occurrence is high.                                                                                                                                                        |
| Registered groundwater bores (BOM, 2021)                                                  | A search of registered groundwater bores indicates numerous bores within a 2,000m radius of the site, however, the nearest registered bores are situated approximately 750m east.                                                                                                                                                                                                                                                   |
| (20.11, 2021)                                                                             | The nearest bores, identified as GW114492, GW114494 and GW114493, were installed during May 2011, are listed as 'functional' and were drilled to a maximum depth of 10m. The recorded standing water levels range from 1.2m to 6.2m below ground level. Drillers logs for GW114492 indicate the following geological profile:                                                                                                       |
|                                                                                           | <ul> <li>0.00m-0.30m: filling, dark brown, silty sandy clay</li> <li>0.30m-1.30m: filling, dark brown, silty sandy clay, sandstone</li> <li>1.30m-1.70m: sandstone, low strength, yellow brown</li> <li>1.70m-10.00m: sandstone, medium strength, grey</li> </ul>                                                                                                                                                                   |
|                                                                                           | Due to the significant distance from the site, the information provided above may not be reflective of actual site conditions.                                                                                                                                                                                                                                                                                                      |