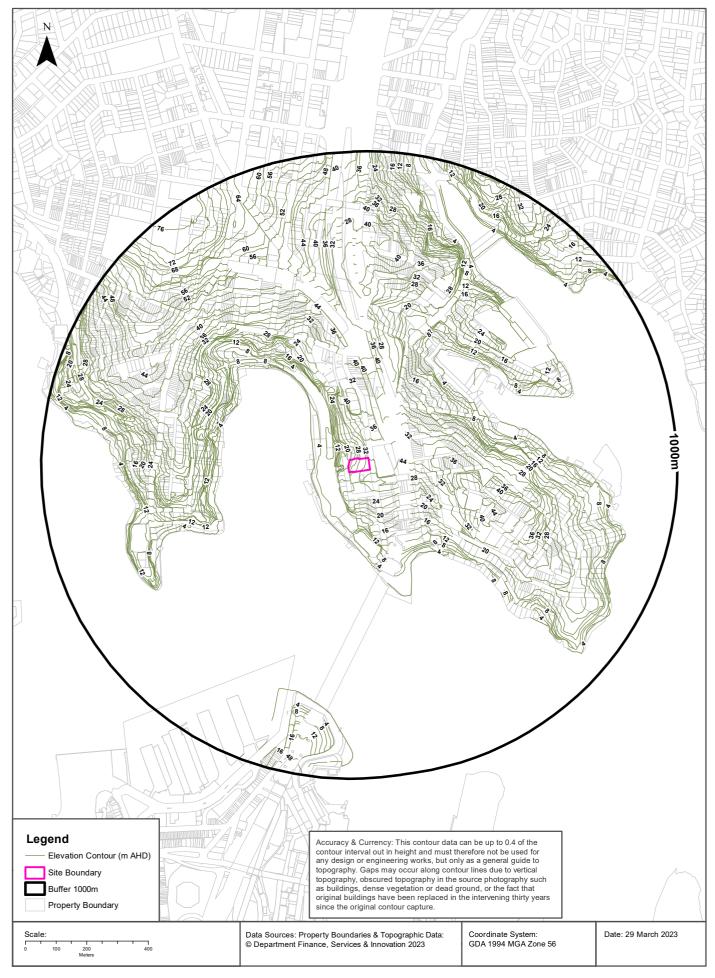

# 2.2 SITE DESCRIPTION

Site information from publicly available data sets is summarised below in **Table 2-2**.

Table 2-2 Site description from public datasets

| Item                                                  | Information                                                                                                                                                                                                                               |
|-------------------------------------------------------|-------------------------------------------------------------------------------------------------------------------------------------------------------------------------------------------------------------------------------------------|
| Site topography and drainage features (Nearmap, 2022) | The site has a slight to moderate gradient to the west toward Lavender Bay with an elevation that ranges from approximately 20 meters Australian Height Datum (AHD) in the west to approximately 33 meters AHD in the east.               |
| 1, 3=2,                                               | The site is set in a heavily urbanized setting and no drainage features are evident except for a stormwater system that is inferred to capture surface water and direct it to Lavender Bay, which is approximately 115m west of the site. |