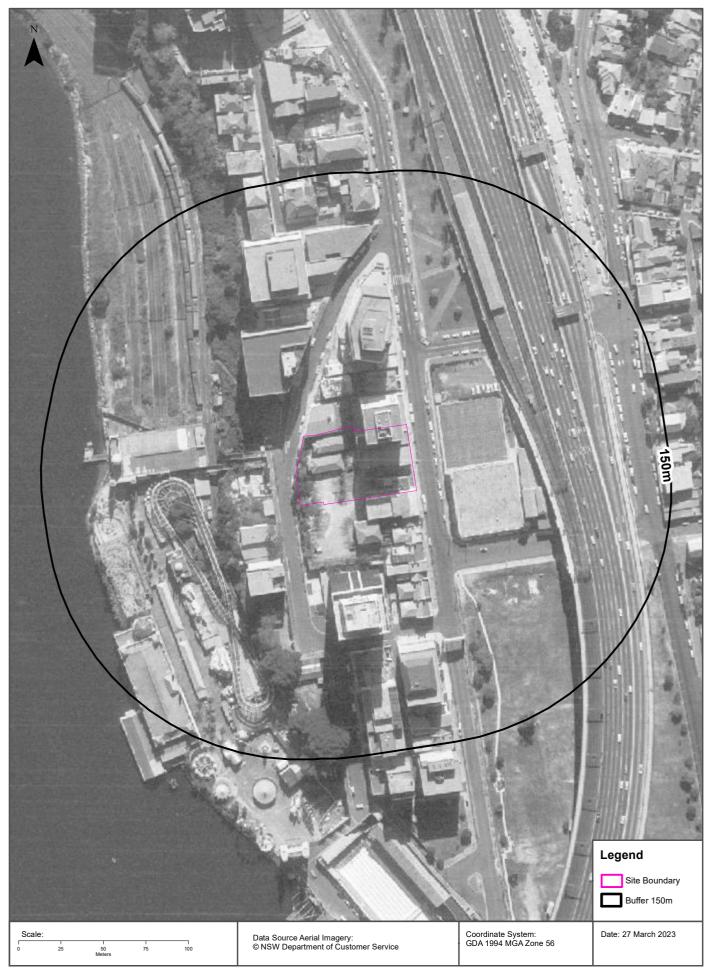

# 2.1 SITE INFORMATION

Details related to the site are included in **Table 2-1** below, whist **Figure 1**, **Appendix A** shows the site locality in the context of the local area.

**Table 2-1 Site information** 

# 3.0 SITE WALKOVER AND OBSERVATIONS

A site walkover was conducted on 4 April 2023 by an Experienced Environmental Scientist and contaminated lands professional from Stantec. Relevant observations made during the site inspection are provided in **Table 3-1** below, with site features identified in **Figure 1**, **Appendix A**, photographs collected during the site walkover are shown in **Appendix B**.