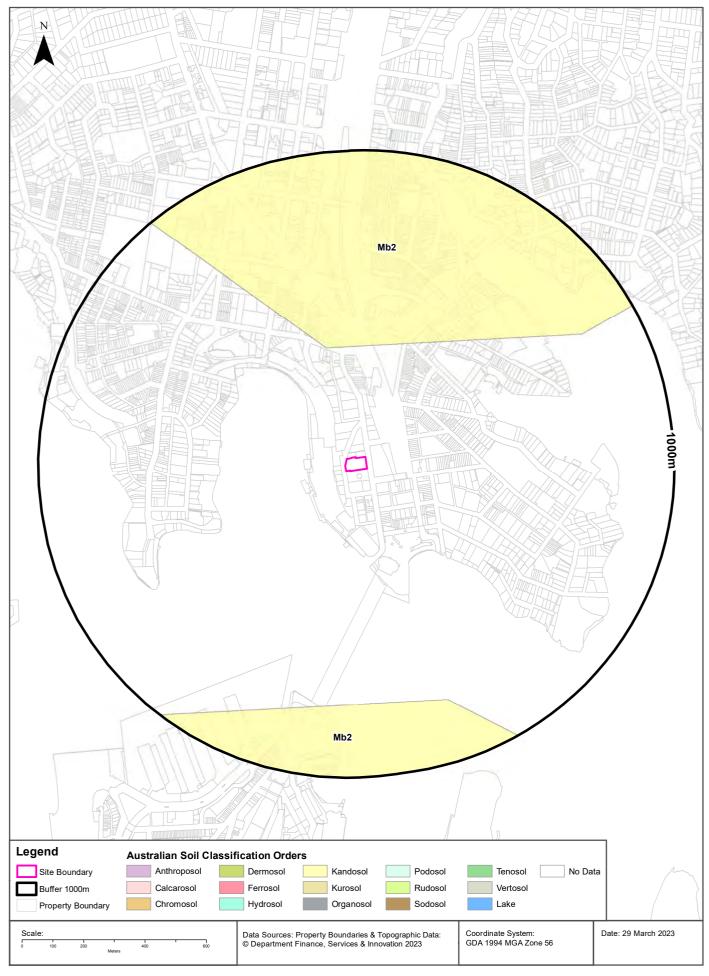

Site description and surrounding environment

| Item                                                                                      | Information                                                                                                                                                                                                                                                                                                                                                                                                                         |
|-------------------------------------------------------------------------------------------|-------------------------------------------------------------------------------------------------------------------------------------------------------------------------------------------------------------------------------------------------------------------------------------------------------------------------------------------------------------------------------------------------------------------------------------|
| Nearby water bodies<br>(NSW DFSI, Spatial<br>Services)                                    | The most notable water body within proximity of the site is Lavender Bay, which is approximately 115m west of the site and forms part of Sydney Harbour.                                                                                                                                                                                                                                                                            |
| Site soil landscapes<br>(CSIRO, 1968)<br>(OEH, 2017)                                      | The site is situated within the Gymea soil landscape which is described as undulating to rolling rises and low hills on Hawkesbury Sandstone. Local relief 20–80 m, slopes 10–25%. Rock outcrop <25%. Broad convex crests, moderately inclined sideslopes with wide benches, localised rock outcrop on low broken scarps. Extensively cleared open-forest (dry sclerophyll forest) and eucalypt woodland.                           |
| Site surface geology<br>(GS NSW, 2018)                                                    | The site is in a heavily urbanized area and has likely been subjected to significant ground disturbance, however, is mapped as being within the Gymea soil landscape, which is described as:                                                                                                                                                                                                                                        |
|                                                                                           | Shallow to moderately deep (30-100 cm) Yellow Earths (Gn2.24) and Earthy Sands (Uc5.11, Uc5.23) on crests and inside of benches; shallow (<20 cm) Siliceous Sands (Uc1.21) on leading edges of benches; localised Gleyed Podzolic Soils (Dg4.21) and Yellow Podzolic Soils (Dy4.11, Dy5.11, Dy5.41) on shale lenses; shallow to moderately deep (<100 cm) Siliceous Sands (Uc1.21) and Leached Sands (Uc2.21) along drainage lines. |
|                                                                                           | The local geological unit is Hawkesbury Sandstone, characterised by medium- to coarse-grained quartz sandstone with minor shale and laminate lenses.                                                                                                                                                                                                                                                                                |
| Acid sulfate soil<br>(department of Land<br>Water Conservation,<br>1998)<br>(LMLEP, 2014) | The site is not located within an area listed as being at risk of acid sulfate soils. The foreshore of Lavender Bay, approximately 115m to the west, is listed as having a low probability of ASS, however, within Sydney Harbour the probability of ASS occurrence is high.                                                                                                                                                        |
| Registered groundwater bores (BOM, 2021)                                                  | A search of registered groundwater bores indicates numerous bores within a 2,000m radius of the site, however, the nearest registered bores are situated approximately 750m east.                                                                                                                                                                                                                                                   |
| (20.11, 2021)                                                                             | The nearest bores, identified as GW114492, GW114494 and GW114493, were installed during May 2011, are listed as 'functional' and were drilled to a maximum depth of 10m. The recorded standing water levels range from 1.2m to 6.2m below ground level. Drillers logs for GW114492 indicate the following geological profile:                                                                                                       |
|                                                                                           | <ul> <li>0.00m-0.30m: filling, dark brown, silty sandy clay</li> <li>0.30m-1.30m: filling, dark brown, silty sandy clay, sandstone</li> <li>1.30m-1.70m: sandstone, low strength, yellow brown</li> <li>1.70m-10.00m: sandstone, medium strength, grey</li> </ul>                                                                                                                                                                   |
|                                                                                           | Due to the significant distance from the site, the information provided above may not be reflective of actual site conditions.                                                                                                                                                                                                                                                                                                      |