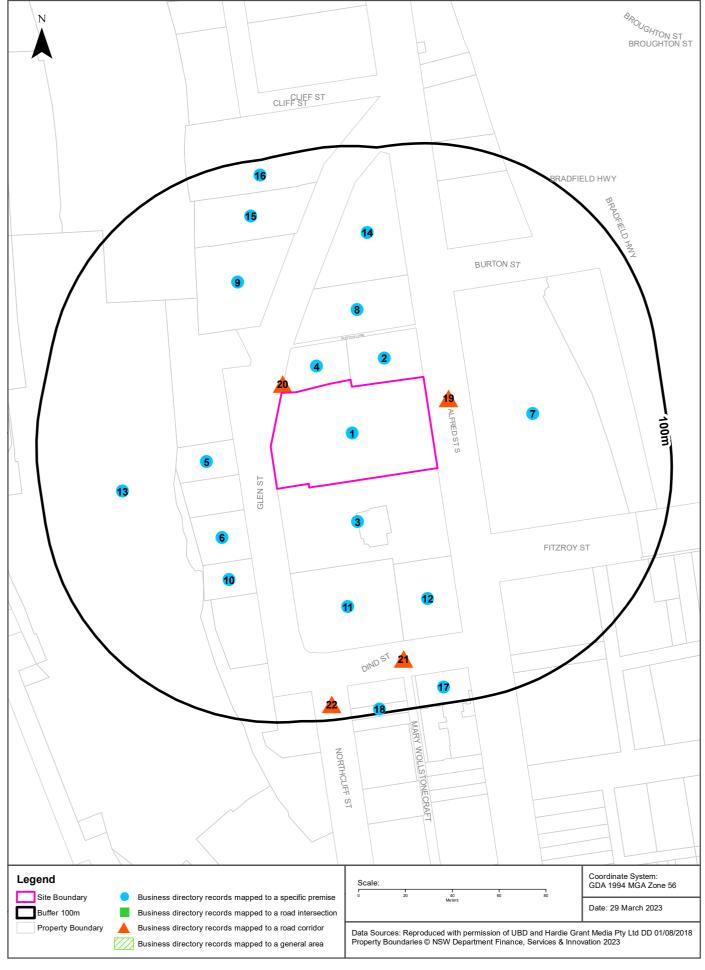

## 4.5 HISTORICAL BUSINESS DIRECTORIES

Lotsearch report LS042019 in **Appendix E** contains a search of UBD Business to Business directories from 1991, 1986, 1982, 1978, 1975, 1970, 1965, 1961 and 1950. A search buffer of 150m for general business activities of concern and 500m for service stations, motor garages and drycleaners was used.

Several records of interest were identified and are summarised in Table 4-5 and Table 4-6 below.

**Table 4-5 Business activities of interest** 

| Activity                                                         | Premises                                                                 | Year                   | Location confidence | Distance<br>(m) | Direction |
|------------------------------------------------------------------|--------------------------------------------------------------------------|------------------------|---------------------|-----------------|-----------|
| Engineers- General &/or mechanical                               | Alton (Australia) Pty. Ltd.,<br>62 Alfred St, Milsons Point              | 1970,<br>1965,<br>1961 | Premise match       | 0               | On-site   |
| Ornamental metal workers and steel fabrications                  | H. M. H. Steel Fabrications<br>Pty. Ltd., 62 Alfred St,<br>Milsons Point | 1970                   | Premise match       | 0               | On-site   |
| Engineers- Mining                                                | Wright Engineers Pty. Ltd.,<br>68 Alfred St South, Milsons<br>Point      | 1982,<br>1978,<br>1975 | Premise match       | 0               | Northeast |
| Engineers- Diesel                                                | Antelope Engineering, 68<br>Alfred St, Milsons Point                     | 1982,<br>1978,<br>1975 | Premise match       | 0               | Northeast |
| Plastic extruders and boiler repairs                             | Robertson, George F. Pty.<br>Ltd., 48 Alfred St, Milson<br>Point         | 1975,<br>1970,<br>1965 | Premise match       | 0               | South     |
| Paint, varnish, Oils/colour merchants                            | Milsons Point Hardware,<br>56 Alfred St, Milsons Point                   | 1965                   | Premise match       | 0               | South     |
| Motor car and truck dealers- Used                                | Lawson F. J., 50 Alfred St,<br>Milsons Point                             | 1950                   | Premise match       | 0               | South     |
| Laundries &/or launderettes                                      | Faba Pty. Ltd., 72 Alfred<br>St, Milsons Point                           | 1982,<br>1978          | Premise match       | 19              | North     |
| Laundries &/or launderettes                                      | Westinghouse laundromat, 72 Alfred St, Milsons Point                     | 1974                   | Premise match       | 19              | North     |
| Asphalt & asphalters                                             | Allen Bros. Asphalt Ltd., 2<br>Dind St, Milsons Point                    | 1982                   | Premise match       | 35              | South     |
| Chemical manufacturers, silicone processors and cement additives | Cement Aids (N.S.W) Pry.<br>Ltd., 28 Glen St, Milsons<br>Point           | 1970                   | Premise match       | 35              | North     |
| Chemical manufacturers and distributors                          | Chemical distributors Pty.<br>Ltd., 32 Alfred St, Milsons<br>Point       | 1970,<br>1965          | Premise match       | 86              | South     |

Table 4-6 Dry cleaners, motor garages & service stations

| Activity     | Premises                                                      | Year          | Location confidence | Distance<br>(m) | Direction |
|--------------|---------------------------------------------------------------|---------------|---------------------|-----------------|-----------|
| Dry cleaners | Jones Dry Cleaners Pty.<br>Ltd., 30 Glen St, Milsons<br>Point | 1972          | Premise match       | 85              | North     |
| Dry cleaners | Anderson Bros., 5<br>Broughton St, Kirribilli                 | 1985-<br>1983 | Premise match       | 145             | East      |

Site history assessment

| Activity                                          | Premises                                                                               | Year                                     | Location confidence | Distance<br>(m) | Direction |
|---------------------------------------------------|----------------------------------------------------------------------------------------|------------------------------------------|---------------------|-----------------|-----------|
| Dry cleaners                                      | Anderson Bros., 1<br>Broughton St, Kirribilli                                          | 1976,<br>1975,<br>1972                   | Premise match       | 145             | East      |
| Dry cleaners                                      | Lawrence Dry Cleaners<br>and Littles Dry Cleaning<br>Railway Station, Milsons<br>Point | 1988,<br>1986-<br>1980,<br>1976,<br>1975 | Premise match       | 146             | Northeast |
| Dry cleaners                                      | Jones Dry Cleaning and<br>Tasman Dry Cleaners,<br>Railway Entrance, Milsons<br>Point   | 1972                                     | Premise match       | 146             | Northeast |
| Dry cleaners                                      | Connop S. J., 31<br>Broughton St, Milsons<br>Point                                     | 1959,<br>1958                            | Premise match       | 162             | Northeast |
| Motor garages, engineers<br>&/or service stations | Milsons point Auto Port,<br>100-104 Alfred St, South<br>Milsons Point                  | 1983-<br>1978                            | Premise match       | 210             | North     |