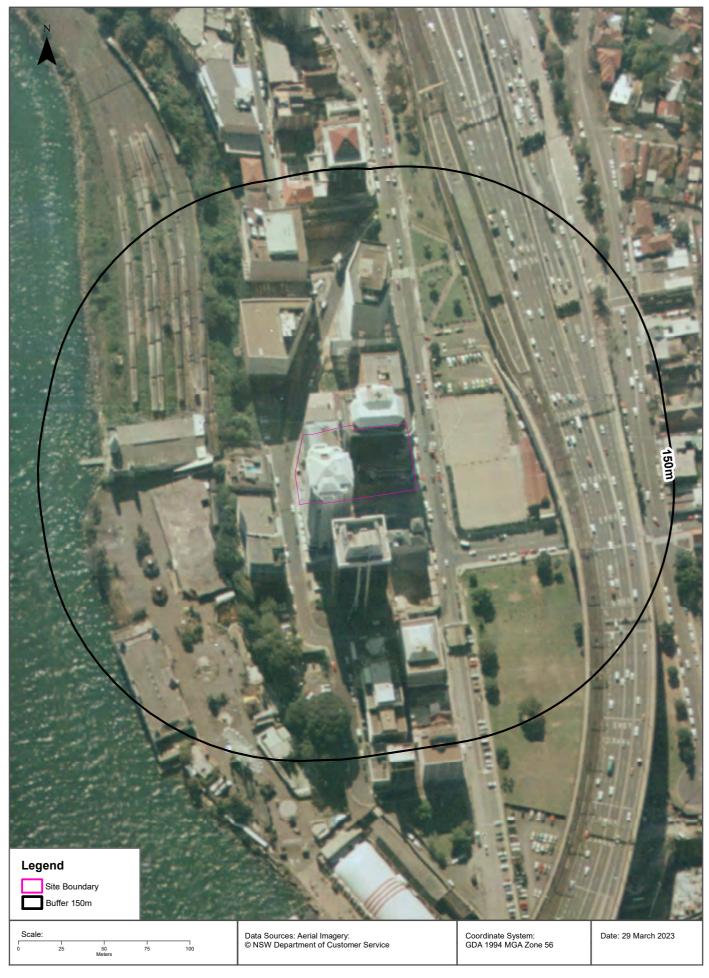

# 2.1 SITE INFORMATION

Details related to the site are included in **Table 2-1** below, whist **Figure 1**, **Appendix A** shows the site locality in the context of the local area.

**Table 2-1 Site information** 

# 3.0 SITE WALKOVER AND OBSERVATIONS

A site walkover was conducted on 4 April 2023 by an Experienced Environmental Scientist and contaminated lands professional from Stantec. Relevant observations made during the site inspection are provided in **Table 3-1** below, with site features identified in **Figure 1**, **Appendix A**, photographs collected during the site walkover are shown in **Appendix B**.