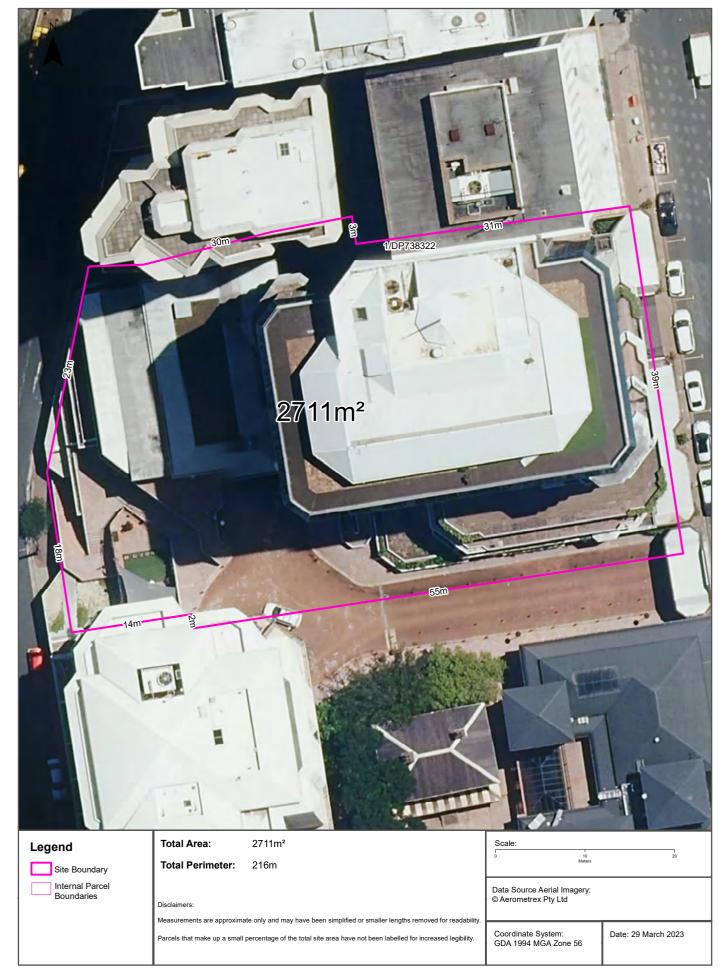

Records identified within 1,000m of the site are summarised in **Sections 4.4.1** through **4.4.6** below. The full results of searches, including records outside of the 1,000m buffer and results for databases with no records identified, are included in **Appendix E**.

#### 4.4.1 List of NSW contaminated sites notified to the EPA

Results of the NSW contaminated sites notified to the EPA that are situated within 1,000m of the site are summarised below in **Table 4-1** and the full list provided within the Lotsearch report in **Appendix E**.