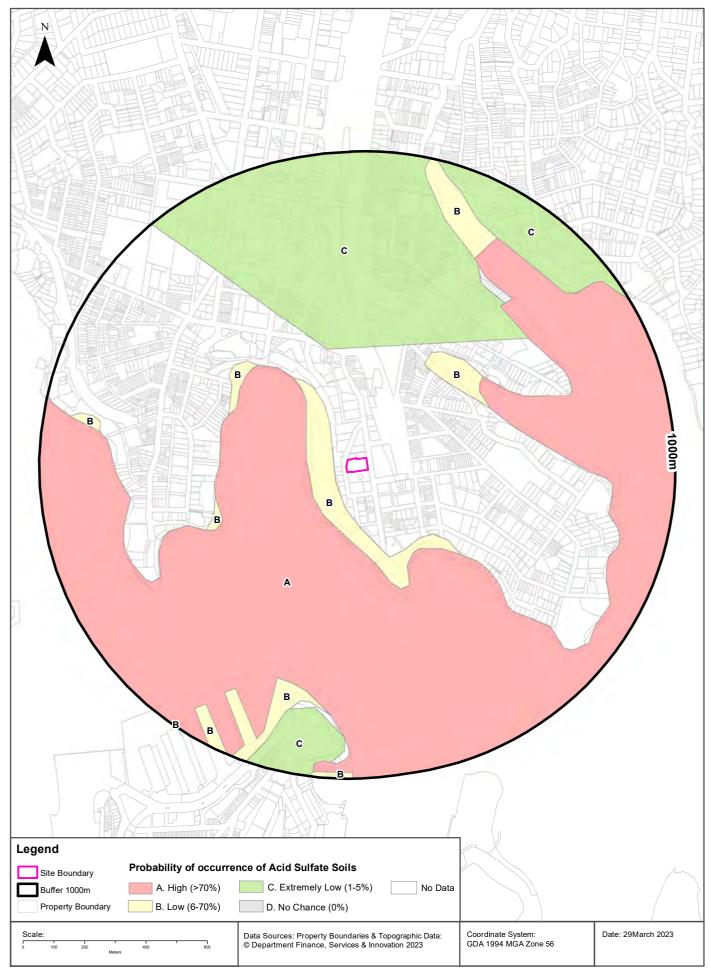

Site description and surrounding environment

| Item                                                                                      | Information                                                                                                                                                                                                                                                                                                                                                                                                                         |
|-------------------------------------------------------------------------------------------|-------------------------------------------------------------------------------------------------------------------------------------------------------------------------------------------------------------------------------------------------------------------------------------------------------------------------------------------------------------------------------------------------------------------------------------|
| Nearby water bodies<br>(NSW DFSI, Spatial<br>Services)                                    | The most notable water body within proximity of the site is Lavender Bay, which is approximately 115m west of the site and forms part of Sydney Harbour.                                                                                                                                                                                                                                                                            |
| Site soil landscapes<br>(CSIRO, 1968)<br>(OEH, 2017)                                      | The site is situated within the Gymea soil landscape which is described as undulating to rolling rises and low hills on Hawkesbury Sandstone. Local relief 20–80 m, slopes 10–25%. Rock outcrop <25%. Broad convex crests, moderately inclined sideslopes with wide benches, localised rock outcrop on low broken scarps. Extensively cleared open-forest (dry sclerophyll forest) and eucalypt woodland.                           |
| Site surface geology<br>(GS NSW, 2018)                                                    | The site is in a heavily urbanized area and has likely been subjected to significant ground disturbance, however, is mapped as being within the Gymea soil landscape, which is described as:                                                                                                                                                                                                                                        |
|                                                                                           | Shallow to moderately deep (30-100 cm) Yellow Earths (Gn2.24) and Earthy Sands (Uc5.11, Uc5.23) on crests and inside of benches; shallow (<20 cm) Siliceous Sands (Uc1.21) on leading edges of benches; localised Gleyed Podzolic Soils (Dg4.21) and Yellow Podzolic Soils (Dy4.11, Dy5.11, Dy5.41) on shale lenses; shallow to moderately deep (<100 cm) Siliceous Sands (Uc1.21) and Leached Sands (Uc2.21) along drainage lines. |
|                                                                                           | The local geological unit is Hawkesbury Sandstone, characterised by medium- to coarse-grained quartz sandstone with minor shale and laminate lenses.                                                                                                                                                                                                                                                                                |
| Acid sulfate soil<br>(department of Land<br>Water Conservation,<br>1998)<br>(LMLEP, 2014) | The site is not located within an area listed as being at risk of acid sulfate soils. The foreshore of Lavender Bay, approximately 115m to the west, is listed as having a low probability of ASS, however, within Sydney Harbour the probability of ASS occurrence is high.                                                                                                                                                        |
| Registered groundwater bores (BOM, 2021)                                                  | A search of registered groundwater bores indicates numerous bores within a 2,000m radius of the site, however, the nearest registered bores are situated approximately 750m east.                                                                                                                                                                                                                                                   |
| (20.11, 2021)                                                                             | The nearest bores, identified as GW114492, GW114494 and GW114493, were installed during May 2011, are listed as 'functional' and were drilled to a maximum depth of 10m. The recorded standing water levels range from 1.2m to 6.2m below ground level. Drillers logs for GW114492 indicate the following geological profile:                                                                                                       |
|                                                                                           | <ul> <li>0.00m-0.30m: filling, dark brown, silty sandy clay</li> <li>0.30m-1.30m: filling, dark brown, silty sandy clay, sandstone</li> <li>1.30m-1.70m: sandstone, low strength, yellow brown</li> <li>1.70m-10.00m: sandstone, medium strength, grey</li> </ul>                                                                                                                                                                   |
|                                                                                           | Due to the significant distance from the site, the information provided above may not be reflective of actual site conditions.                                                                                                                                                                                                                                                                                                      |