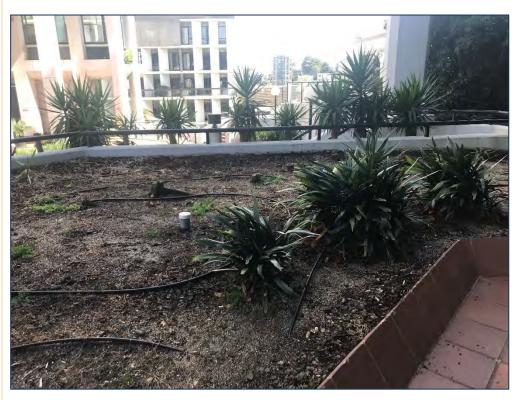

**Table 3-1 Observations summary** 

| Item                                                               | Observations                                                                                                                                                                                                                                                                                                                                  |
|--------------------------------------------------------------------|-----------------------------------------------------------------------------------------------------------------------------------------------------------------------------------------------------------------------------------------------------------------------------------------------------------------------------------------------|
| Weather conditions                                                 | Overcast with no rain, approximate temperature of 22° Celsius.                                                                                                                                                                                                                                                                                |
| Site surface coverings                                             | The site surface coverings predominantly consisted of hardstand, primarily concrete. Brick tiling was observed on the ground level of the western portion of the site. Some unpaved areas were observed including garden beds with exposed soils were on the ground level, scattered throughout the western and central portions of the site. |
| Site cut and fill                                                  | The natural landform of the site and surrounds has a slight to moderate gradient to the west and the building was observed to contain a nine-level basement car park. As such, it is inferred that the site has historically been subjected to significant cut with minimal potential for filling.                                            |
| Buildings and structures                                           | 52 Alfred Street in it's current form, is a thirteen (13) story building with a four (4) level basement. The ground floor connects to Alfred Street. The nineth (9th) level of the basement connects to Glen Street. Surrounding the site were several other residential and mixed use buildings.                                             |
|                                                                    | Following the site inspection rooms were located within the basement level containing, fans, air conditioning, IT, and electricity equipment for the site.                                                                                                                                                                                    |
| Potential hazardous building material                              | During the site inspection three (3) signs were observed indicating the presence of asbestos in building materials within the underground/basement levels of the building, however, no asbestos was observed during the inspection.                                                                                                           |
| Manufacturing, industrial or chemical processes and infrastructure | The lower street level entrance at Glen Street provided access to an emergency generator (level 8 approximately). Additionally, the building operations include processes for management and collection of commercial and domestic waste generated by occupants of the site.                                                                  |
| Fuel storage tanks<br>(UST/AST)                                    | Within the generator room containers of petroleum products were observed, however, all fuels were stored within a bunded area and were undercover.                                                                                                                                                                                            |
| Hazardous chemicals                                                | Not observed with the exception of petroleum products listed above.                                                                                                                                                                                                                                                                           |
| Solid waste deposition                                             | During the site inspection two bin rooms and bin collection point were observed. Waste was observed to be stored appropriately with acceptable housekeeping.                                                                                                                                                                                  |
| Liquid waste deposition                                            | A grease trap room assumed to be associated with a commercial kitchen was observed at level 1. No other liquid wastes or waste management facilities were observed.                                                                                                                                                                           |
| Evidence of previous site contamination investigations             | Unconfirmed, however, small cuttings in asphalt pavement at the frontage of the site were observed that could indicate the location of previous boreholes. Groundwater wells were not observed.                                                                                                                                               |

Site walkover and observations

| Item                                                | Observations                                                                                                                                                                                                                       |
|-----------------------------------------------------|------------------------------------------------------------------------------------------------------------------------------------------------------------------------------------------------------------------------------------|
| Evidence of land contamination (staining or odours) | Not observed                                                                                                                                                                                                                       |
| Evidence of groundwater contamination               | Not observed                                                                                                                                                                                                                       |
| Groundwater use                                     | Not observed                                                                                                                                                                                                                       |
| Vegetation                                          | Isolated garden beds with exposed soils were observed on the ground level. These were scattered through the western and central portions of the site. Small vegetation patches were also present on Alfred Street.                 |
| Site fencing and enclosure                          | The site is enclosed on the eastern entrance with the security gate and access to the basement levels was enclosed with a security gate located at levels 1. The open garden beds on ground level remain accessible to the public. |
| Surrounding land use                                | <b>North</b> : land use immediately north of the site is primarily residential and mixed use buildings.                                                                                                                            |
|                                                     | <b>South</b> : land use immediately south of the site is primarily residential and mixed use buildings.                                                                                                                            |
|                                                     | <b>East</b> : Milsons Point playground and a small, grassed area are located east. Further east lies the rail corridor and harbor bridge exit.                                                                                     |
|                                                     | <b>West</b> : to the west, down gradient, the nearest land use is residential and mixed use buildings.                                                                                                                             |