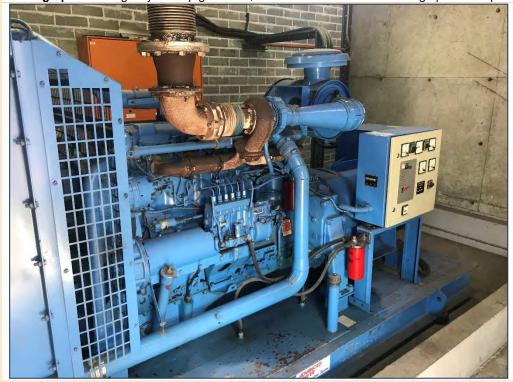

**Table 3-1 Observations summary** 

| Item                                                               | Observations                                                                                                                                                                                                                                                                                                                                  |
|--------------------------------------------------------------------|-----------------------------------------------------------------------------------------------------------------------------------------------------------------------------------------------------------------------------------------------------------------------------------------------------------------------------------------------|
| Weather conditions                                                 | Overcast with no rain, approximate temperature of 22° Celsius.                                                                                                                                                                                                                                                                                |
| Site surface coverings                                             | The site surface coverings predominantly consisted of hardstand, primarily concrete. Brick tiling was observed on the ground level of the western portion of the site. Some unpaved areas were observed including garden beds with exposed soils were on the ground level, scattered throughout the western and central portions of the site. |
| Site cut and fill                                                  | The natural landform of the site and surrounds has a slight to moderate gradient to the west and the building was observed to contain a nine-level basement car park. As such, it is inferred that the site has historically been subjected to significant cut with minimal potential for filling.                                            |
| Buildings and structures                                           | 52 Alfred Street in it's current form, is a thirteen (13) story building with a four (4) level basement. The ground floor connects to Alfred Street. The nineth (9th) level of the basement connects to Glen Street. Surrounding the site were several other residential and mixed use buildings.                                             |
|                                                                    | Following the site inspection rooms were located within the basement level containing, fans, air conditioning, IT, and electricity equipment for the site.                                                                                                                                                                                    |
| Potential hazardous building material                              | During the site inspection three (3) signs were observed indicating the presence of asbestos in building materials within the underground/basement levels of the building, however, no asbestos was observed during the inspection.                                                                                                           |
| Manufacturing, industrial or chemical processes and infrastructure | The lower street level entrance at Glen Street provided access to an emergency generator (level 8 approximately). Additionally, the building operations include processes for management and collection of commercial and domestic waste generated by occupants of the site.                                                                  |
| Fuel storage tanks<br>(UST/AST)                                    | Within the generator room containers of petroleum products were observed, however, all fuels were stored within a bunded area and were undercover.                                                                                                                                                                                            |
| Hazardous chemicals                                                | Not observed with the exception of petroleum products listed above.                                                                                                                                                                                                                                                                           |
| Solid waste deposition                                             | During the site inspection two bin rooms and bin collection point were observed. Waste was observed to be stored appropriately with acceptable housekeeping.                                                                                                                                                                                  |
| Liquid waste deposition                                            | A grease trap room assumed to be associated with a commercial kitchen was observed at level 1. No other liquid wastes or waste management facilities were observed.                                                                                                                                                                           |
| Evidence of previous site contamination investigations             | Unconfirmed, however, small cuttings in asphalt pavement at the frontage of the site were observed that could indicate the location of previous boreholes. Groundwater wells were not observed.                                                                                                                                               |