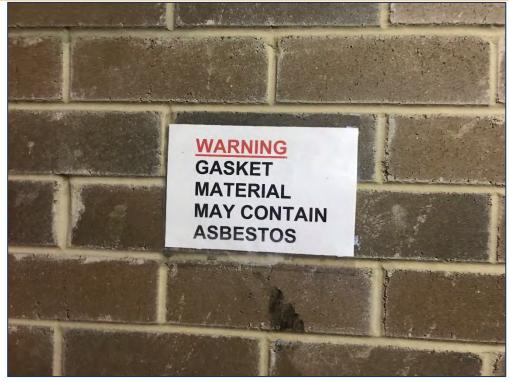

**Table 3-1 Observations summary** 

| Item                                                               | Observations                                                                                                                                                                                                                                                                                                                                  |
|--------------------------------------------------------------------|-----------------------------------------------------------------------------------------------------------------------------------------------------------------------------------------------------------------------------------------------------------------------------------------------------------------------------------------------|
| Weather conditions                                                 | Overcast with no rain, approximate temperature of 22° Celsius.                                                                                                                                                                                                                                                                                |
| Site surface coverings                                             | The site surface coverings predominantly consisted of hardstand, primarily concrete. Brick tiling was observed on the ground level of the western portion of the site. Some unpaved areas were observed including garden beds with exposed soils were on the ground level, scattered throughout the western and central portions of the site. |
| Site cut and fill                                                  | The natural landform of the site and surrounds has a slight to moderate gradient to the west and the building was observed to contain a nine-level basement car park. As such, it is inferred that the site has historically been subjected to significant cut with minimal potential for filling.                                            |
| Buildings and structures                                           | 52 Alfred Street in it's current form, is a thirteen (13) story building with a four (4) level basement. The ground floor connects to Alfred Street. The nineth (9th) level of the basement connects to Glen Street. Surrounding the site were several other residential and mixed use buildings.                                             |
|                                                                    | Following the site inspection rooms were located within the basement level containing, fans, air conditioning, IT, and electricity equipment for the site.                                                                                                                                                                                    |
| Potential hazardous building material                              | During the site inspection three (3) signs were observed indicating the presence of asbestos in building materials within the underground/basement levels of the building, however, no asbestos was observed during the inspection.                                                                                                           |
| Manufacturing, industrial or chemical processes and infrastructure | The lower street level entrance at Glen Street provided access to an emergency generator (level 8 approximately). Additionally, the building operations include processes for management and collection of commercial and domestic waste generated by occupants of the site.                                                                  |
| Fuel storage tanks<br>(UST/AST)                                    | Within the generator room containers of petroleum products were observed, however, all fuels were stored within a bunded area and were undercover.                                                                                                                                                                                            |
| Hazardous chemicals                                                | Not observed with the exception of petroleum products listed above.                                                                                                                                                                                                                                                                           |
| Solid waste deposition                                             | During the site inspection two bin rooms and bin collection point were observed. Waste was observed to be stored appropriately with acceptable housekeeping.                                                                                                                                                                                  |
| Liquid waste deposition                                            | A grease trap room assumed to be associated with a commercial kitchen was observed at level 1. No other liquid wastes or waste management facilities were observed.                                                                                                                                                                           |
| Evidence of previous site contamination investigations             | Unconfirmed, however, small cuttings in asphalt pavement at the frontage of the site were observed that could indicate the location of previous boreholes. Groundwater wells were not observed.                                                                                                                                               |