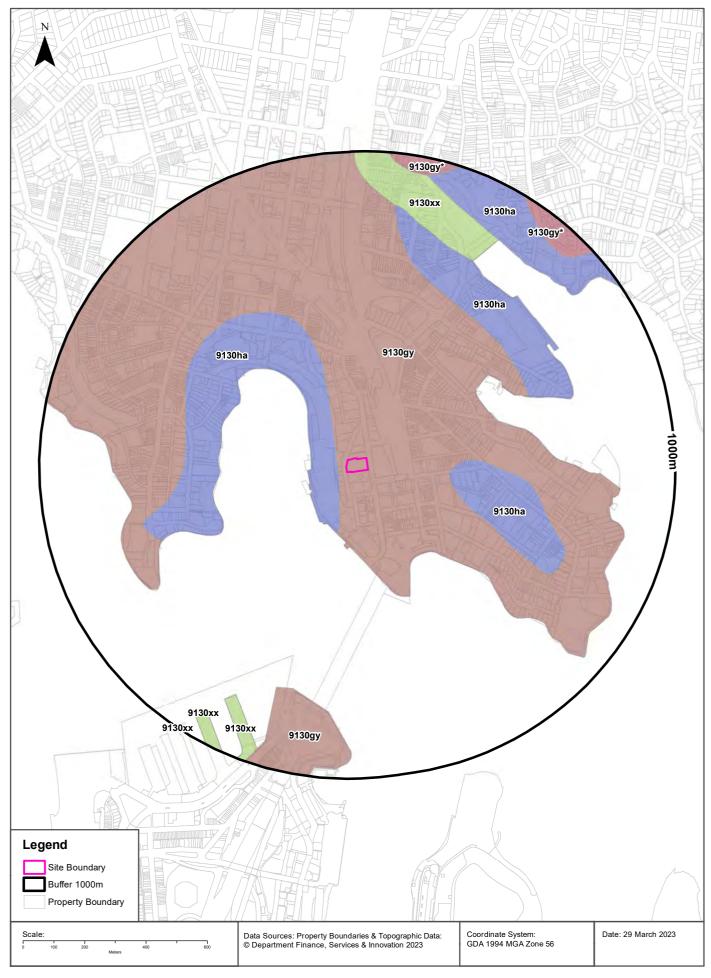

Site description and surrounding environment

| Item                                                                                      | Information                                                                                                                                                                                                                                                                                                                                                                                                                         |
|-------------------------------------------------------------------------------------------|-------------------------------------------------------------------------------------------------------------------------------------------------------------------------------------------------------------------------------------------------------------------------------------------------------------------------------------------------------------------------------------------------------------------------------------|
| Nearby water bodies<br>(NSW DFSI, Spatial<br>Services)                                    | The most notable water body within proximity of the site is Lavender Bay, which is approximately 115m west of the site and forms part of Sydney Harbour.                                                                                                                                                                                                                                                                            |
| Site soil landscapes<br>(CSIRO, 1968)<br>(OEH, 2017)                                      | The site is situated within the Gymea soil landscape which is described as undulating to rolling rises and low hills on Hawkesbury Sandstone. Local relief 20–80 m, slopes 10–25%. Rock outcrop <25%. Broad convex crests, moderately inclined sideslopes with wide benches, localised rock outcrop on low broken scarps. Extensively cleared open-forest (dry sclerophyll forest) and eucalypt woodland.                           |
| Site surface geology<br>(GS NSW, 2018)                                                    | The site is in a heavily urbanized area and has likely been subjected to significant ground disturbance, however, is mapped as being within the Gymea soil landscape, which is described as:                                                                                                                                                                                                                                        |
|                                                                                           | Shallow to moderately deep (30-100 cm) Yellow Earths (Gn2.24) and Earthy Sands (Uc5.11, Uc5.23) on crests and inside of benches; shallow (<20 cm) Siliceous Sands (Uc1.21) on leading edges of benches; localised Gleyed Podzolic Soils (Dg4.21) and Yellow Podzolic Soils (Dy4.11, Dy5.11, Dy5.41) on shale lenses; shallow to moderately deep (<100 cm) Siliceous Sands (Uc1.21) and Leached Sands (Uc2.21) along drainage lines. |
|                                                                                           | The local geological unit is Hawkesbury Sandstone, characterised by medium- to coarse-grained quartz sandstone with minor shale and laminate lenses.                                                                                                                                                                                                                                                                                |
| Acid sulfate soil<br>(department of Land<br>Water Conservation,<br>1998)<br>(LMLEP, 2014) | The site is not located within an area listed as being at risk of acid sulfate soils. The foreshore of Lavender Bay, approximately 115m to the west, is listed as having a low probability of ASS, however, within Sydney Harbour the probability of ASS occurrence is high.                                                                                                                                                        |
| Registered groundwater bores (BOM, 2021)                                                  | A search of registered groundwater bores indicates numerous bores within a 2,000m radius of the site, however, the nearest registered bores are situated approximately 750m east.                                                                                                                                                                                                                                                   |
| (20.11, 2021)                                                                             | The nearest bores, identified as GW114492, GW114494 and GW114493, were installed during May 2011, are listed as 'functional' and were drilled to a maximum depth of 10m. The recorded standing water levels range from 1.2m to 6.2m below ground level. Drillers logs for GW114492 indicate the following geological profile:                                                                                                       |
|                                                                                           | <ul> <li>0.00m-0.30m: filling, dark brown, silty sandy clay</li> <li>0.30m-1.30m: filling, dark brown, silty sandy clay, sandstone</li> <li>1.30m-1.70m: sandstone, low strength, yellow brown</li> <li>1.70m-10.00m: sandstone, medium strength, grey</li> </ul>                                                                                                                                                                   |
|                                                                                           | Due to the significant distance from the site, the information provided above may not be reflective of actual site conditions.                                                                                                                                                                                                                                                                                                      |