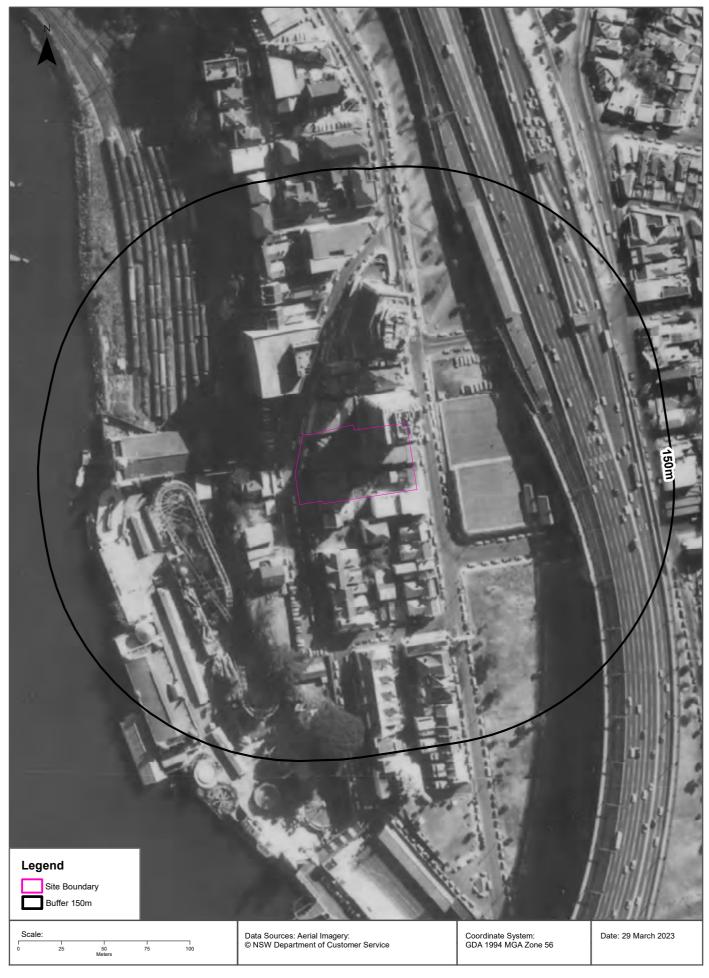

# 2.1 SITE INFORMATION

Details related to the site are included in **Table 2-1** below, whist **Figure 1**, **Appendix A** shows the site locality in the context of the local area.

**Table 2-1 Site information** 

# 3.0 SITE WALKOVER AND OBSERVATIONS

A site walkover was conducted on 4 April 2023 by an Experienced Environmental Scientist and contaminated lands professional from Stantec. Relevant observations made during the site inspection are provided in **Table 3-1** below, with site features identified in **Figure 1**, **Appendix A**, photographs collected during the site walkover are shown in **Appendix B**.