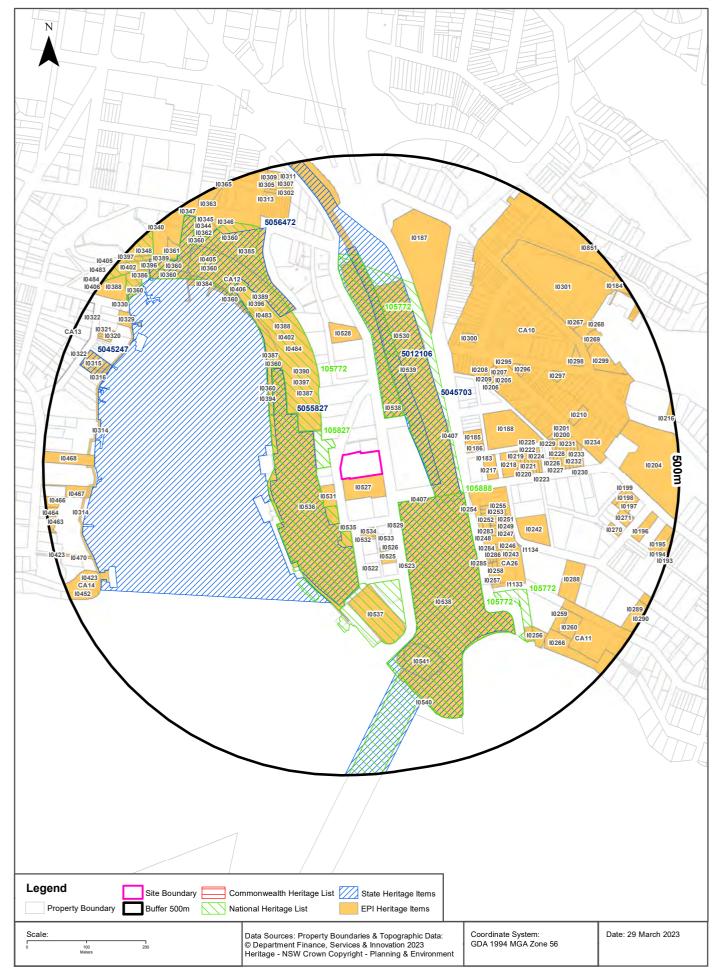

### 4.4 NSW EPA REGISTERS AND RECORDS

A search of the following NSW EPA databases was undertaken to identify properties within 1,000m of the site:

- List of NSW contaminated sites notified to EPA;
- Contaminated Land Records of Notice;
- · EPA Location of former gasworks sites;
- EPA PFAS Investigation program;
- EPA Other Sites with Contamination Issues;
- Licensed Activities under the Protection of Environment Operations Act 1997 (PoEO Act);
- Delicensed PoEO Activities still regulated by the EPA; and
- Former PoEO Licensed Activities now revoked or surrendered.

Records identified within 1,000m of the site are summarised in **Sections 4.4.1** through **4.4.6** below. The full results of searches, including records outside of the 1,000m buffer and results for databases with no records identified, are included in **Appendix E**.