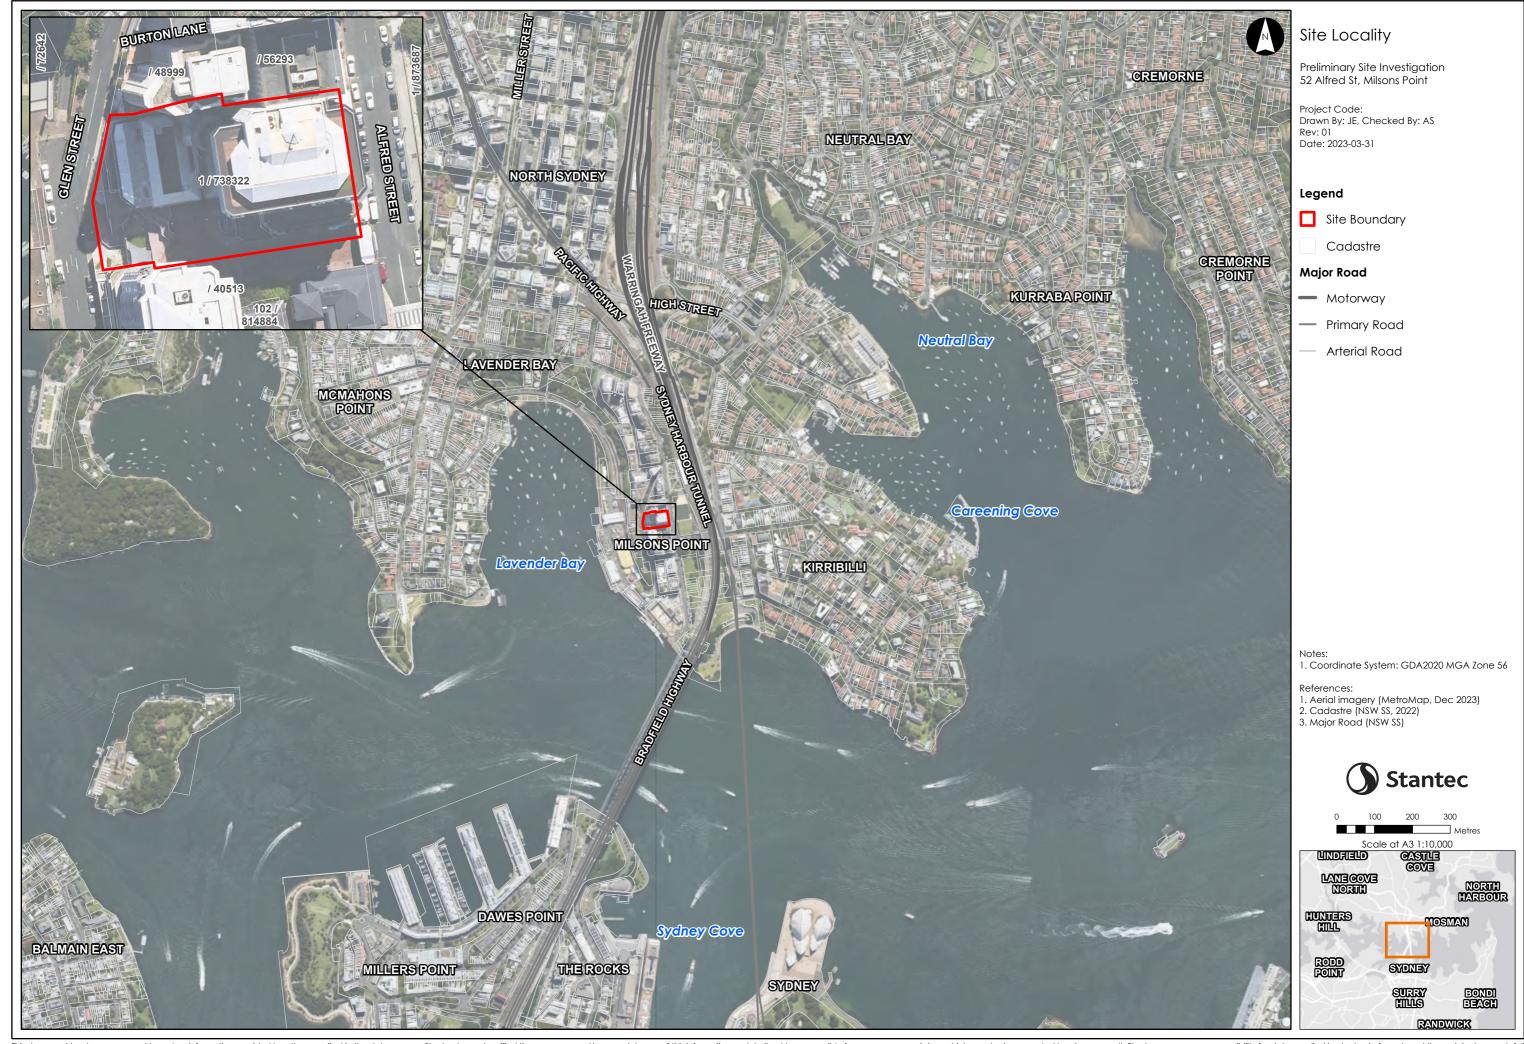

# 1.0 INTRODUCTION

Milsons Point 2 Pty Ltd ("the client") have engaged Stantec Pty Ltd ("Stantec") to undertake a preliminary site investigation (PSI) at a site located at 52 Alfred Street, Milsons Point, NSW and legally identified as Lot 1 DP 738322 and herein referred to as "the site". The site location is presented in **Figure 1** in **Appendix A**.

# 2.1 SITE INFORMATION

Details related to the site are included in **Table 2-1** below, whist **Figure 1**, **Appendix A** shows the site locality in the context of the local area.

**Table 2-1 Site information** 

# 3.0 SITE WALKOVER AND OBSERVATIONS

A site walkover was conducted on 4 April 2023 by an Experienced Environmental Scientist and contaminated lands professional from Stantec. Relevant observations made during the site inspection are provided in **Table 3-1** below, with site features identified in **Figure 1**, **Appendix A**, photographs collected during the site walkover are shown in **Appendix B**.