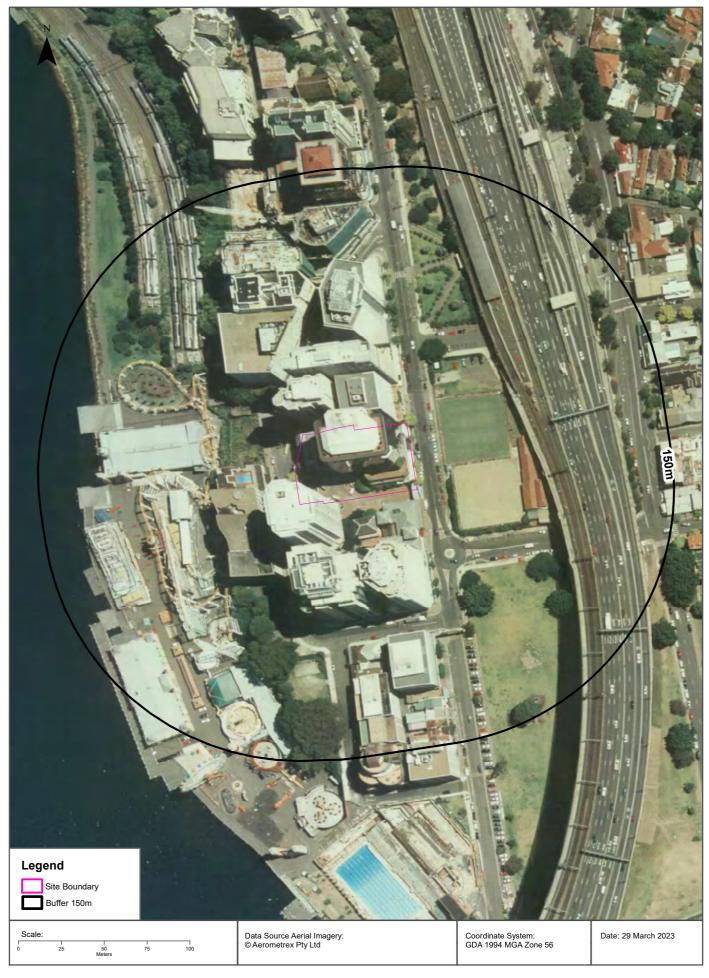

# 1.0 INTRODUCTION

Milsons Point 2 Pty Ltd ("the client") have engaged Stantec Pty Ltd ("Stantec") to undertake a preliminary site investigation (PSI) at a site located at 52 Alfred Street, Milsons Point, NSW and legally identified as Lot 1 DP 738322 and herein referred to as "the site". The site location is presented in **Figure 1** in **Appendix A**.

# 2.1 SITE INFORMATION

Details related to the site are included in **Table 2-1** below, whist **Figure 1**, **Appendix A** shows the site locality in the context of the local area.

**Table 2-1 Site information** 

# 3.0 SITE WALKOVER AND OBSERVATIONS

A site walkover was conducted on 4 April 2023 by an Experienced Environmental Scientist and contaminated lands professional from Stantec. Relevant observations made during the site inspection are provided in **Table 3-1** below, with site features identified in **Figure 1**, **Appendix A**, photographs collected during the site walkover are shown in **Appendix B**.