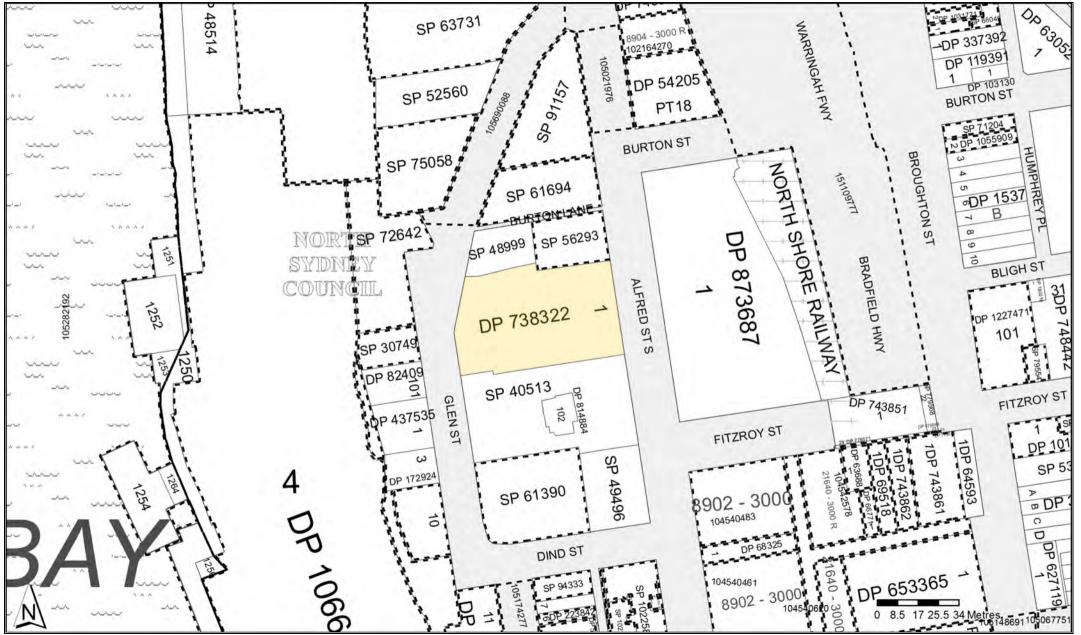

# 1.0 INTRODUCTION

Milsons Point 2 Pty Ltd ("the client") have engaged Stantec Pty Ltd ("Stantec") to undertake a preliminary site investigation (PSI) at a site located at 52 Alfred Street, Milsons Point, NSW and legally identified as Lot 1 DP 738322 and herein referred to as "the site". The site location is presented in **Figure 1** in **Appendix A**.

| Details                             | Comments                                                                                                                                                                  |
|-------------------------------------|---------------------------------------------------------------------------------------------------------------------------------------------------------------------------|
| Site address                        | 52 Alfred Street, Milsons Point, NSW 2061                                                                                                                                 |
| Lot and Deposited Plan              | Lot 1 DP 738322                                                                                                                                                           |
| Local Government<br>Authority (LGA) | North Sydney Council                                                                                                                                                      |
| Current land use                    | Multistorey building that contains residential and commercial office space, with a basement car park. A convenience store is also located at the ground floor level       |
| Proposed land use                   | As above with eventual intent to replace the current building and replace with a mixed land use incorporating commercial and residential space with basement car parking. |
| Current Zoning                      | B4 Mixed Use                                                                                                                                                              |
| Site area (approx.)                 | 0.28 ha                                                                                                                                                                   |
| Site coordinates                    | North: 334486.42 & 6253388.26                                                                                                                                             |
| (GDA2020 MGA56)                     | East: 334519.1 & 6253367.1                                                                                                                                                |
|                                     | South: 334486.42 & 6253348.1                                                                                                                                              |
|                                     | West: 334452.53 & 6253367.1                                                                                                                                               |