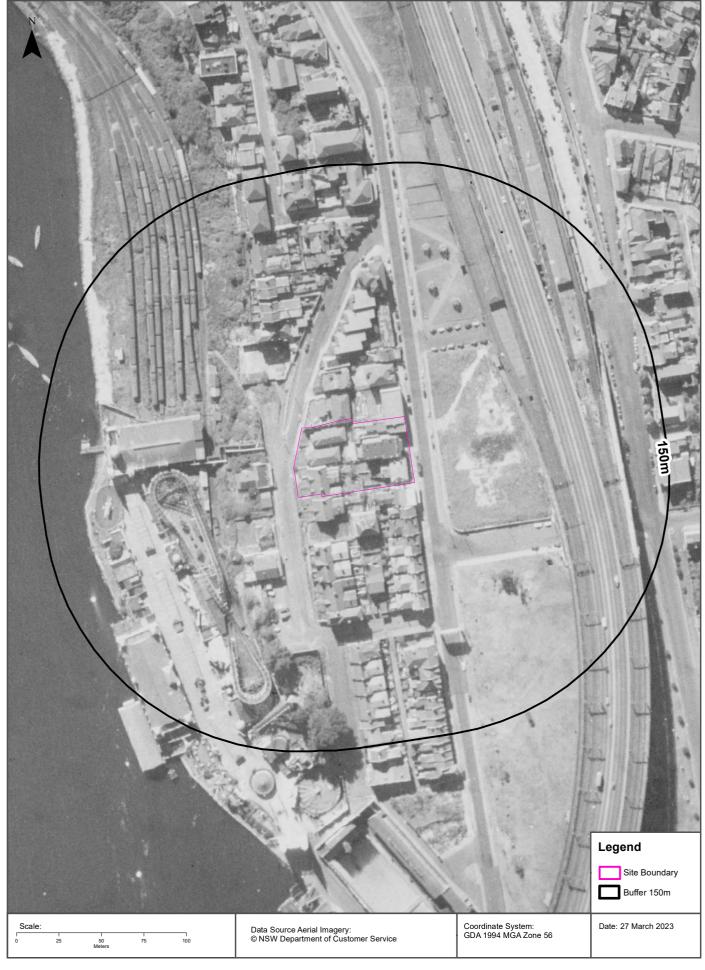

# 4.7 HISTORICAL AERIAL IMAGERY REVIEW

Historical aerial imagery from the years 1930, 1943, 1951, 1955, 1965, 1970, 1978, 1982, 1986, 1991, 1994, 2000, 2007, 2011, 2016, 2019 and 2022 were reviewed to identify land use activities of concern. Imagery and general features of potential contamination interest are summarised in **Table 4-8** below. Images are included in Lotsearch Report LS042019 in **Appendix E**.

Table 4-8 Historical aerial imagery summary

| Year       | Site observations                                                                                                             | Surrounding land area observations                                                                                                                                                                                                        |
|------------|-------------------------------------------------------------------------------------------------------------------------------|-------------------------------------------------------------------------------------------------------------------------------------------------------------------------------------------------------------------------------------------|
| 1930 (B&W) | Image quality is poor, and the site use is unclear, however, a number of possible                                             | North: unclear, however, several sparse structures are located to the north.                                                                                                                                                              |
|            | structures are visible within the eastern portion.                                                                            | East: Alfred St, followed by open space and what appears to be construction of the Harbor Bridge offramp and rail line.                                                                                                                   |
|            |                                                                                                                               | South: unclear, however, several sparse structures are located to the south.                                                                                                                                                              |
|            |                                                                                                                               | West: unclear, however, several sparse structures are located to the west toward Lavender Bay where large rectangular shaped structures are visible along the waterfront (use unknown).                                                   |
| 1943 (B&W) | Image quality is better than 1930 and the site appears to contain several different detached buildings.                       | North: Several buildings adjoin the property to the north however the land use is unclear. The size of the buildings indicate a potential commercial land use.                                                                            |
|            | Buildings in the north west and north east appear to be for a commercial / industrial purpose and those in the south west and | East: parkland visible directly east with the Harbor Bridge (Bradfield Highway) and the trainline further east.                                                                                                                           |
|            | south east appear to be a residential land use.                                                                               | South: immediately south of the site is adjoined by various buildings appearing to be a mix of commercial / industrial and residential.                                                                                                   |
|            |                                                                                                                               | West: a road and possible commercial buildings are located west of the site, with Luna Park visible further east along the foreshore of Lavender Bay. North of Luna Park appears to be a railway yard and associated rail infrastructure. |
| 1951 (B&W) | The site appears relatively consistent with previous imagery.                                                                 | Appears consistent with previous imagery except for a possible burn scar on the unsealed ground surface east of the site.                                                                                                                 |
| 1955 (B&W) | The site appears generally consistent with previous imagery. The center of the southern portion appears to be free of         | The area east of the sign noted to contain a potential burn scar in 1951 appears to now contain possible bowling greens.                                                                                                                  |