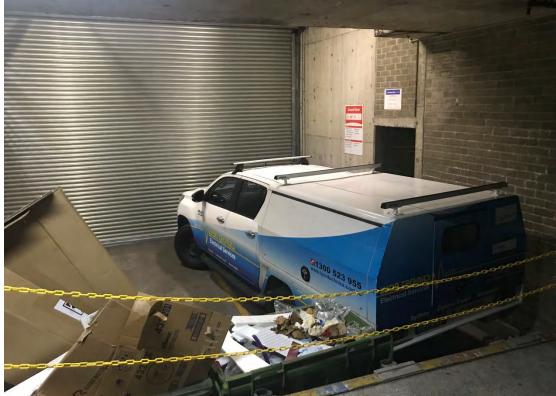

**Table 3-1 Observations summary** 

| Item                                                               | Observations                                                                                                                                                                                                                                                                                                                                  |
|--------------------------------------------------------------------|-----------------------------------------------------------------------------------------------------------------------------------------------------------------------------------------------------------------------------------------------------------------------------------------------------------------------------------------------|
| Weather conditions                                                 | Overcast with no rain, approximate temperature of 22° Celsius.                                                                                                                                                                                                                                                                                |
| Site surface coverings                                             | The site surface coverings predominantly consisted of hardstand, primarily concrete. Brick tiling was observed on the ground level of the western portion of the site. Some unpaved areas were observed including garden beds with exposed soils were on the ground level, scattered throughout the western and central portions of the site. |
| Site cut and fill                                                  | The natural landform of the site and surrounds has a slight to moderate gradient to the west and the building was observed to contain a nine-level basement car park. As such, it is inferred that the site has historically been subjected to significant cut with minimal potential for filling.                                            |
| Buildings and structures                                           | 52 Alfred Street in it's current form, is a thirteen (13) story building with a four (4) level basement. The ground floor connects to Alfred Street. The nineth (9th) level of the basement connects to Glen Street. Surrounding the site were several other residential and mixed use buildings.                                             |
|                                                                    | Following the site inspection rooms were located within the basement level containing, fans, air conditioning, IT, and electricity equipment for the site.                                                                                                                                                                                    |
| Potential hazardous building material                              | During the site inspection three (3) signs were observed indicating the presence of asbestos in building materials within the underground/basement levels of the building, however, no asbestos was observed during the inspection.                                                                                                           |
| Manufacturing, industrial or chemical processes and infrastructure | The lower street level entrance at Glen Street provided access to an emergency generator (level 8 approximately). Additionally, the building operations include processes for management and collection of commercial and domestic waste generated by occupants of the site.                                                                  |
| Fuel storage tanks<br>(UST/AST)                                    | Within the generator room containers of petroleum products were observed, however, all fuels were stored within a bunded area and were undercover.                                                                                                                                                                                            |
| Hazardous chemicals                                                | Not observed with the exception of petroleum products listed above.                                                                                                                                                                                                                                                                           |
| Solid waste deposition                                             | During the site inspection two bin rooms and bin collection point were observed. Waste was observed to be stored appropriately with acceptable housekeeping.                                                                                                                                                                                  |
| Liquid waste deposition                                            | A grease trap room assumed to be associated with a commercial kitchen was observed at level 1. No other liquid wastes or waste management facilities were observed.                                                                                                                                                                           |
| Evidence of previous site contamination investigations             | Unconfirmed, however, small cuttings in asphalt pavement at the frontage of the site were observed that could indicate the location of previous boreholes. Groundwater wells were not observed.                                                                                                                                               |