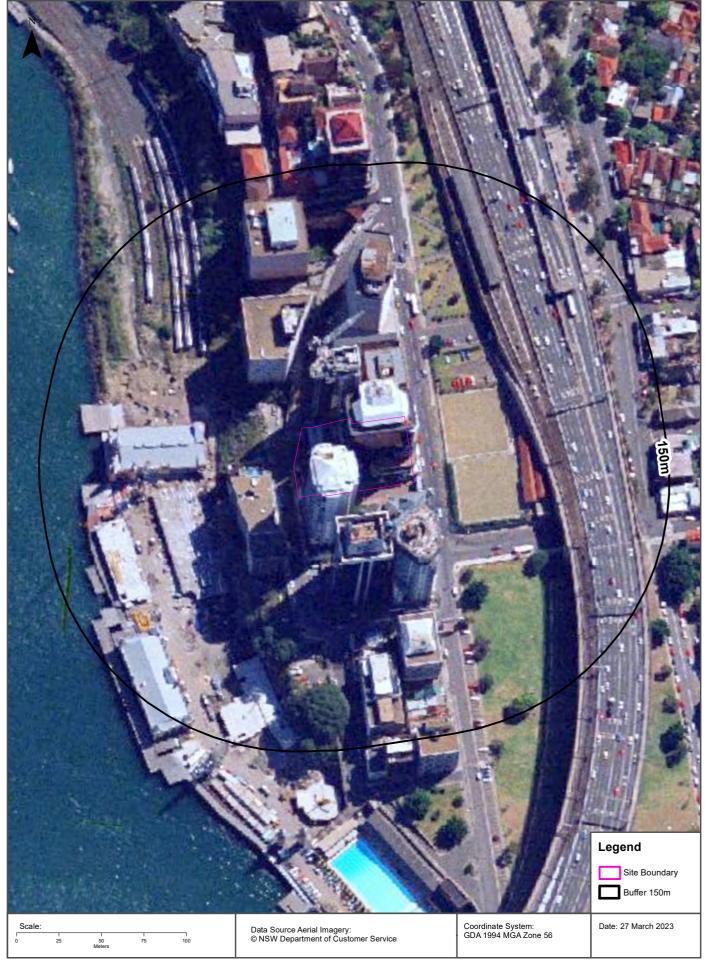

# 2.1 SITE INFORMATION

Details related to the site are included in **Table 2-1** below, whist **Figure 1**, **Appendix A** shows the site locality in the context of the local area.

**Table 2-1 Site information** 

# 3.0 SITE WALKOVER AND OBSERVATIONS

A site walkover was conducted on 4 April 2023 by an Experienced Environmental Scientist and contaminated lands professional from Stantec. Relevant observations made during the site inspection are provided in **Table 3-1** below, with site features identified in **Figure 1**, **Appendix A**, photographs collected during the site walkover are shown in **Appendix B**.