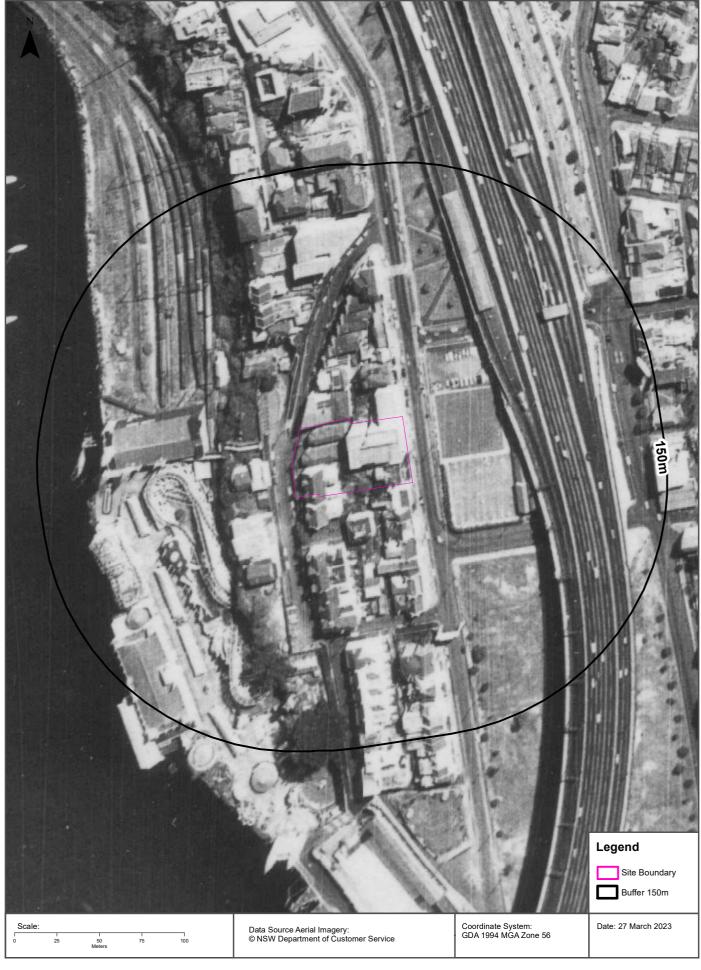

# 2.1 SITE INFORMATION

Details related to the site are included in **Table 2-1** below, whist **Figure 1**, **Appendix A** shows the site locality in the context of the local area.

**Table 2-1 Site information** 

# 3.0 SITE WALKOVER AND OBSERVATIONS

A site walkover was conducted on 4 April 2023 by an Experienced Environmental Scientist and contaminated lands professional from Stantec. Relevant observations made during the site inspection are provided in **Table 3-1** below, with site features identified in **Figure 1**, **Appendix A**, photographs collected during the site walkover are shown in **Appendix B**.