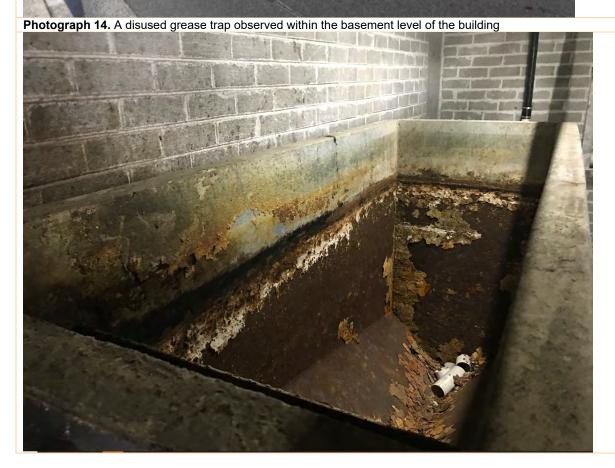

**Table 3-1 Observations summary** 

| Item                                                               | Observations                                                                                                                                                                                                                                                                                                                                  |
|--------------------------------------------------------------------|-----------------------------------------------------------------------------------------------------------------------------------------------------------------------------------------------------------------------------------------------------------------------------------------------------------------------------------------------|
| Weather conditions                                                 | Overcast with no rain, approximate temperature of 22° Celsius.                                                                                                                                                                                                                                                                                |
| Site surface coverings                                             | The site surface coverings predominantly consisted of hardstand, primarily concrete. Brick tiling was observed on the ground level of the western portion of the site. Some unpaved areas were observed including garden beds with exposed soils were on the ground level, scattered throughout the western and central portions of the site. |
| Site cut and fill                                                  | The natural landform of the site and surrounds has a slight to moderate gradient to the west and the building was observed to contain a nine-level basement car park. As such, it is inferred that the site has historically been subjected to significant cut with minimal potential for filling.                                            |
| Buildings and structures                                           | 52 Alfred Street in it's current form, is a thirteen (13) story building with a four (4) level basement. The ground floor connects to Alfred Street. The nineth (9th) level of the basement connects to Glen Street. Surrounding the site were several other residential and mixed use buildings.                                             |
|                                                                    | Following the site inspection rooms were located within the basement level containing, fans, air conditioning, IT, and electricity equipment for the site.                                                                                                                                                                                    |
| Potential hazardous building material                              | During the site inspection three (3) signs were observed indicating the presence of asbestos in building materials within the underground/basement levels of the building, however, no asbestos was observed during the inspection.                                                                                                           |
| Manufacturing, industrial or chemical processes and infrastructure | The lower street level entrance at Glen Street provided access to an emergency generator (level 8 approximately). Additionally, the building operations include processes for management and collection of commercial and domestic waste generated by occupants of the site.                                                                  |
| Fuel storage tanks<br>(UST/AST)                                    | Within the generator room containers of petroleum products were observed, however, all fuels were stored within a bunded area and were undercover.                                                                                                                                                                                            |
| Hazardous chemicals                                                | Not observed with the exception of petroleum products listed above.                                                                                                                                                                                                                                                                           |
| Solid waste deposition                                             | During the site inspection two bin rooms and bin collection point were observed. Waste was observed to be stored appropriately with acceptable housekeeping.                                                                                                                                                                                  |
| Liquid waste deposition                                            | A grease trap room assumed to be associated with a commercial kitchen was observed at level 1. No other liquid wastes or waste management facilities were observed.                                                                                                                                                                           |
| Evidence of previous site contamination investigations             | Unconfirmed, however, small cuttings in asphalt pavement at the frontage of the site were observed that could indicate the location of previous boreholes. Groundwater wells were not observed.                                                                                                                                               |