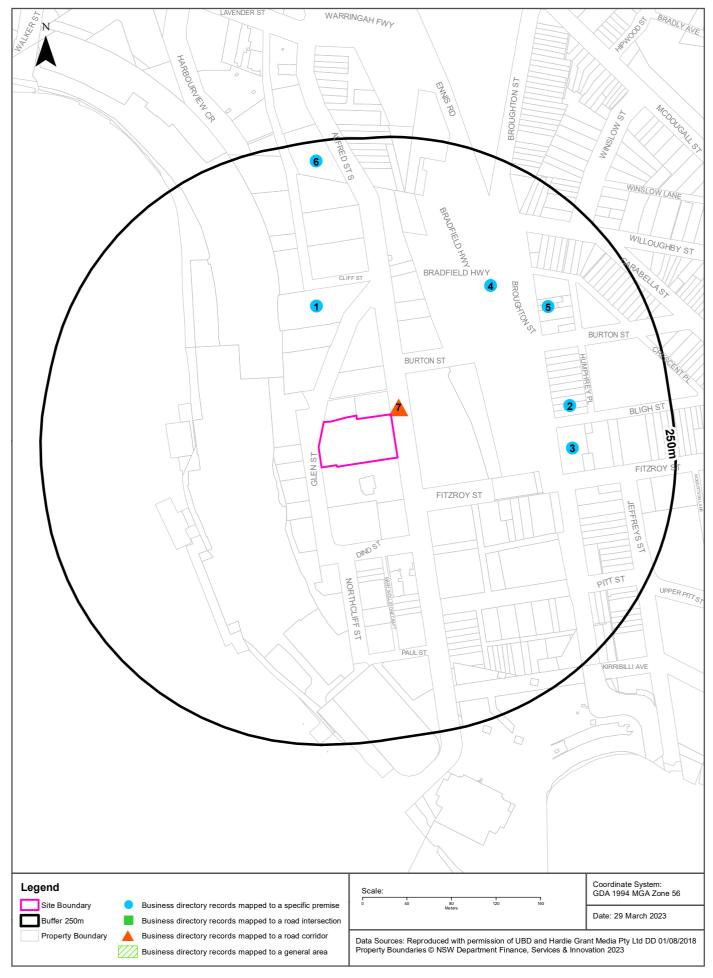

## 4.5 HISTORICAL BUSINESS DIRECTORIES

Lotsearch report LS042019 in **Appendix E** contains a search of UBD Business to Business directories from 1991, 1986, 1982, 1978, 1975, 1970, 1965, 1961 and 1950. A search buffer of 150m for general business activities of concern and 500m for service stations, motor garages and drycleaners was used.

Several records of interest were identified and are summarised in Table 4-5 and Table 4-6 below.

**Table 4-5 Business activities of interest** 

| Activity                                                         | Premises                                                                 | Year                   | Location confidence | Distance<br>(m) | Direction |
|------------------------------------------------------------------|--------------------------------------------------------------------------|------------------------|---------------------|-----------------|-----------|
| Engineers- General &/or mechanical                               | Alton (Australia) Pty. Ltd.,<br>62 Alfred St, Milsons Point              | 1970,<br>1965,<br>1961 | Premise match       | 0               | On-site   |
| Ornamental metal workers and steel fabrications                  | H. M. H. Steel Fabrications<br>Pty. Ltd., 62 Alfred St,<br>Milsons Point | 1970                   | Premise match       | 0               | On-site   |
| Engineers- Mining                                                | Wright Engineers Pty. Ltd.,<br>68 Alfred St South, Milsons<br>Point      | 1982,<br>1978,<br>1975 | Premise match       | 0               | Northeast |
| Engineers- Diesel                                                | Antelope Engineering, 68<br>Alfred St, Milsons Point                     | 1982,<br>1978,<br>1975 | Premise match       | 0               | Northeast |
| Plastic extruders and boiler repairs                             | Robertson, George F. Pty.<br>Ltd., 48 Alfred St, Milson<br>Point         | 1975,<br>1970,<br>1965 | Premise match       | 0               | South     |
| Paint, varnish, Oils/colour merchants                            | Milsons Point Hardware,<br>56 Alfred St, Milsons Point                   | 1965                   | Premise match       | 0               | South     |
| Motor car and truck dealers- Used                                | Lawson F. J., 50 Alfred St,<br>Milsons Point                             | 1950                   | Premise match       | 0               | South     |
| Laundries &/or launderettes                                      | Faba Pty. Ltd., 72 Alfred<br>St, Milsons Point                           | 1982,<br>1978          | Premise match       | 19              | North     |
| Laundries &/or launderettes                                      | Westinghouse laundromat, 72 Alfred St, Milsons Point                     | 1974                   | Premise match       | 19              | North     |
| Asphalt & asphalters                                             | Allen Bros. Asphalt Ltd., 2<br>Dind St, Milsons Point                    | 1982                   | Premise match       | 35              | South     |
| Chemical manufacturers, silicone processors and cement additives | Cement Aids (N.S.W) Pry.<br>Ltd., 28 Glen St, Milsons<br>Point           | 1970                   | Premise match       | 35              | North     |
| Chemical manufacturers and distributors                          | Chemical distributors Pty.<br>Ltd., 32 Alfred St, Milsons<br>Point       | 1970,<br>1965          | Premise match       | 86              | South     |

Table 4-6 Dry cleaners, motor garages & service stations

| Activity     | Premises                                                      | Year          | Location confidence | Distance<br>(m) | Direction |
|--------------|---------------------------------------------------------------|---------------|---------------------|-----------------|-----------|
| Dry cleaners | Jones Dry Cleaners Pty.<br>Ltd., 30 Glen St, Milsons<br>Point | 1972          | Premise match       | 85              | North     |
| Dry cleaners | Anderson Bros., 5<br>Broughton St, Kirribilli                 | 1985-<br>1983 | Premise match       | 145             | East      |

Site history assessment

| Activity                                          | Premises                                                                               | Year                                     | Location confidence | Distance<br>(m) | Direction |
|---------------------------------------------------|----------------------------------------------------------------------------------------|------------------------------------------|---------------------|-----------------|-----------|
| Dry cleaners                                      | Anderson Bros., 1<br>Broughton St, Kirribilli                                          | 1976,<br>1975,<br>1972                   | Premise match       | 145             | East      |
| Dry cleaners                                      | Lawrence Dry Cleaners<br>and Littles Dry Cleaning<br>Railway Station, Milsons<br>Point | 1988,<br>1986-<br>1980,<br>1976,<br>1975 | Premise match       | 146             | Northeast |
| Dry cleaners                                      | Jones Dry Cleaning and<br>Tasman Dry Cleaners,<br>Railway Entrance, Milsons<br>Point   | 1972                                     | Premise match       | 146             | Northeast |
| Dry cleaners                                      | Connop S. J., 31<br>Broughton St, Milsons<br>Point                                     | 1959,<br>1958                            | Premise match       | 162             | Northeast |
| Motor garages, engineers<br>&/or service stations | Milsons point Auto Port,<br>100-104 Alfred St, South<br>Milsons Point                  | 1983-<br>1978                            | Premise match       | 210             | North     |