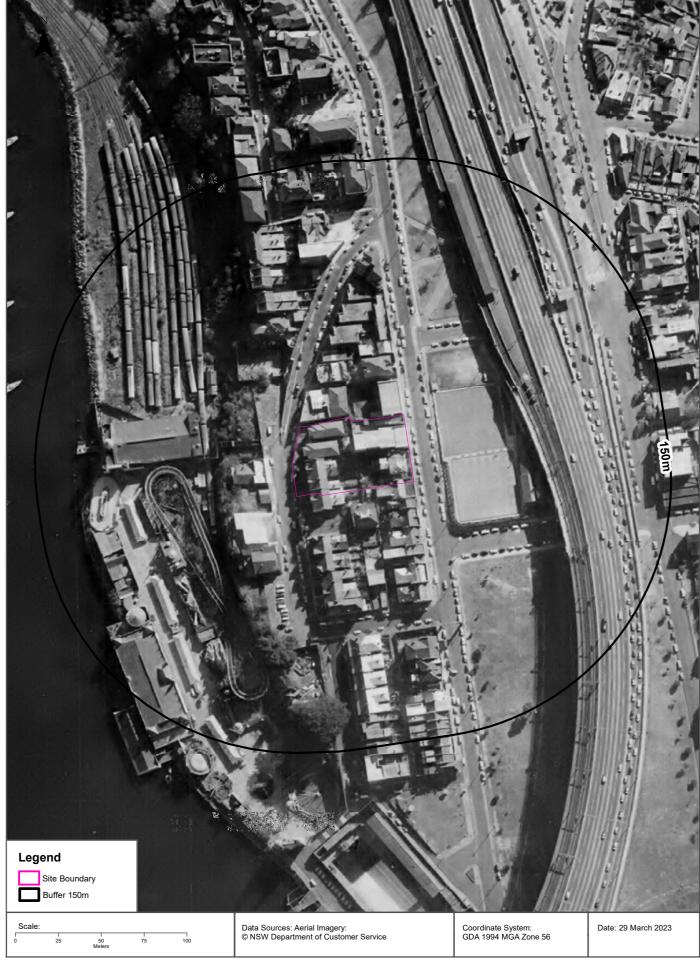

# 2.1 SITE INFORMATION

Details related to the site are included in **Table 2-1** below, whist **Figure 1**, **Appendix A** shows the site locality in the context of the local area.

**Table 2-1 Site information** 

# 3.0 SITE WALKOVER AND OBSERVATIONS

A site walkover was conducted on 4 April 2023 by an Experienced Environmental Scientist and contaminated lands professional from Stantec. Relevant observations made during the site inspection are provided in **Table 3-1** below, with site features identified in **Figure 1**, **Appendix A**, photographs collected during the site walkover are shown in **Appendix B**.