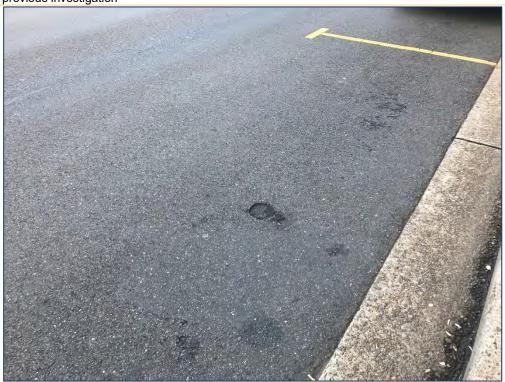

**Table 3-1 Observations summary** 

| Item                                                               | Observations                                                                                                                                                                                                                                                                                                                                  |
|--------------------------------------------------------------------|-----------------------------------------------------------------------------------------------------------------------------------------------------------------------------------------------------------------------------------------------------------------------------------------------------------------------------------------------|
| Weather conditions                                                 | Overcast with no rain, approximate temperature of 22° Celsius.                                                                                                                                                                                                                                                                                |
| Site surface coverings                                             | The site surface coverings predominantly consisted of hardstand, primarily concrete. Brick tiling was observed on the ground level of the western portion of the site. Some unpaved areas were observed including garden beds with exposed soils were on the ground level, scattered throughout the western and central portions of the site. |
| Site cut and fill                                                  | The natural landform of the site and surrounds has a slight to moderate gradient to the west and the building was observed to contain a nine-level basement car park. As such, it is inferred that the site has historically been subjected to significant cut with minimal potential for filling.                                            |
| Buildings and structures                                           | 52 Alfred Street in it's current form, is a thirteen (13) story building with a four (4) level basement. The ground floor connects to Alfred Street. The nineth (9th) level of the basement connects to Glen Street. Surrounding the site were several other residential and mixed use buildings.                                             |
|                                                                    | Following the site inspection rooms were located within the basement level containing, fans, air conditioning, IT, and electricity equipment for the site.                                                                                                                                                                                    |
| Potential hazardous building material                              | During the site inspection three (3) signs were observed indicating the presence of asbestos in building materials within the underground/basement levels of the building, however, no asbestos was observed during the inspection.                                                                                                           |
| Manufacturing, industrial or chemical processes and infrastructure | The lower street level entrance at Glen Street provided access to an emergency generator (level 8 approximately). Additionally, the building operations include processes for management and collection of commercial and domestic waste generated by occupants of the site.                                                                  |
| Fuel storage tanks<br>(UST/AST)                                    | Within the generator room containers of petroleum products were observed, however, all fuels were stored within a bunded area and were undercover.                                                                                                                                                                                            |
| Hazardous chemicals                                                | Not observed with the exception of petroleum products listed above.                                                                                                                                                                                                                                                                           |
| Solid waste deposition                                             | During the site inspection two bin rooms and bin collection point were observed. Waste was observed to be stored appropriately with acceptable housekeeping.                                                                                                                                                                                  |
| Liquid waste deposition                                            | A grease trap room assumed to be associated with a commercial kitchen was observed at level 1. No other liquid wastes or waste management facilities were observed.                                                                                                                                                                           |
| Evidence of previous site contamination investigations             | Unconfirmed, however, small cuttings in asphalt pavement at the frontage of the site were observed that could indicate the location of previous boreholes. Groundwater wells were not observed.                                                                                                                                               |