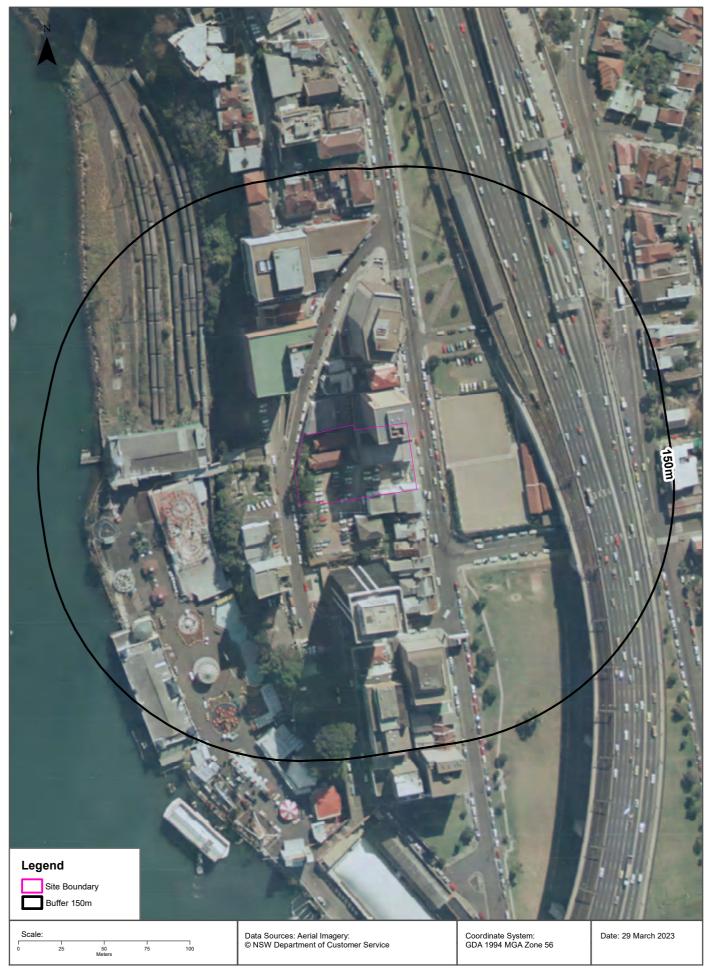

# 2.1 SITE INFORMATION

Details related to the site are included in **Table 2-1** below, whist **Figure 1**, **Appendix A** shows the site locality in the context of the local area.

**Table 2-1 Site information** 

# 3.0 SITE WALKOVER AND OBSERVATIONS

A site walkover was conducted on 4 April 2023 by an Experienced Environmental Scientist and contaminated lands professional from Stantec. Relevant observations made during the site inspection are provided in **Table 3-1** below, with site features identified in **Figure 1**, **Appendix A**, photographs collected during the site walkover are shown in **Appendix B**.