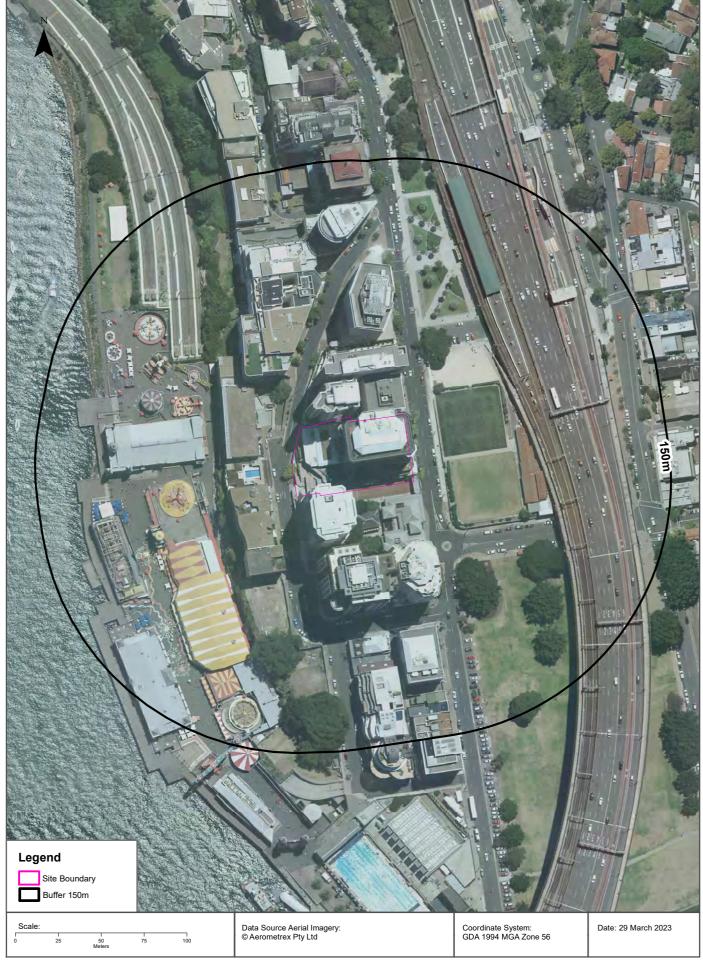

# 1.0 INTRODUCTION

Milsons Point 2 Pty Ltd ("the client") have engaged Stantec Pty Ltd ("Stantec") to undertake a preliminary site investigation (PSI) at a site located at 52 Alfred Street, Milsons Point, NSW and legally identified as Lot 1 DP 738322 and herein referred to as "the site". The site location is presented in **Figure 1** in **Appendix A**.

# 2.1 SITE INFORMATION

Details related to the site are included in **Table 2-1** below, whist **Figure 1**, **Appendix A** shows the site locality in the context of the local area.

**Table 2-1 Site information** 

# 3.0 SITE WALKOVER AND OBSERVATIONS

A site walkover was conducted on 4 April 2023 by an Experienced Environmental Scientist and contaminated lands professional from Stantec. Relevant observations made during the site inspection are provided in **Table 3-1** below, with site features identified in **Figure 1**, **Appendix A**, photographs collected during the site walkover are shown in **Appendix B**.