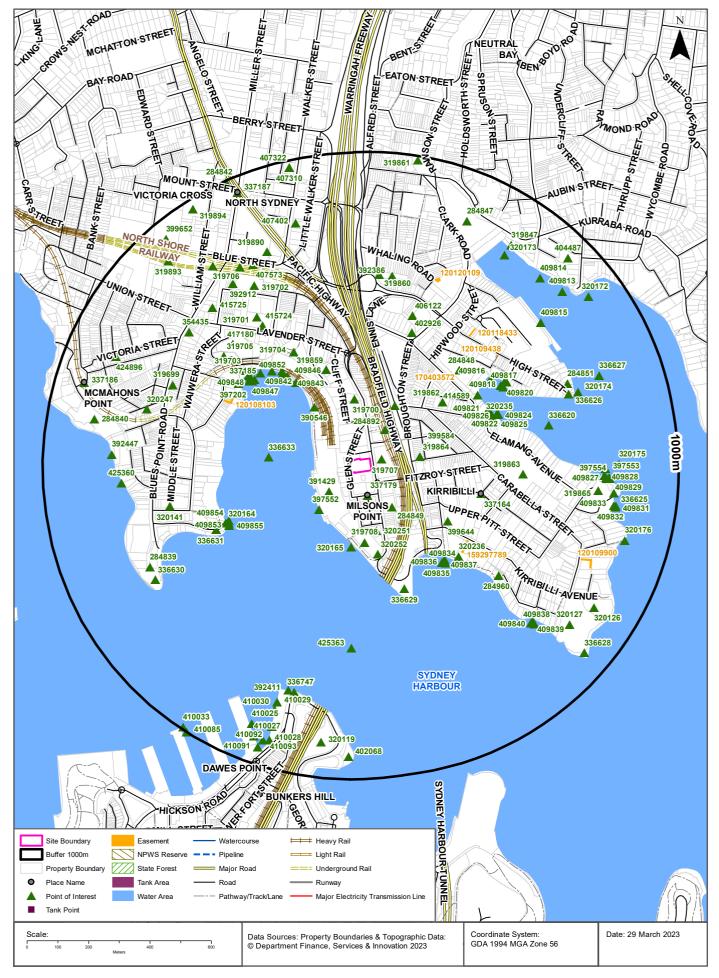

# 1.0 INTRODUCTION

Milsons Point 2 Pty Ltd ("the client") have engaged Stantec Pty Ltd ("Stantec") to undertake a preliminary site investigation (PSI) at a site located at 52 Alfred Street, Milsons Point, NSW and legally identified as Lot 1 DP 738322 and herein referred to as "the site". The site location is presented in **Figure 1** in **Appendix A**.

# 2.1 SITE INFORMATION

Details related to the site are included in **Table 2-1** below, whist **Figure 1**, **Appendix A** shows the site locality in the context of the local area.

**Table 2-1 Site information** 

# 3.0 SITE WALKOVER AND OBSERVATIONS

A site walkover was conducted on 4 April 2023 by an Experienced Environmental Scientist and contaminated lands professional from Stantec. Relevant observations made during the site inspection are provided in **Table 3-1** below, with site features identified in **Figure 1**, **Appendix A**, photographs collected during the site walkover are shown in **Appendix B**.