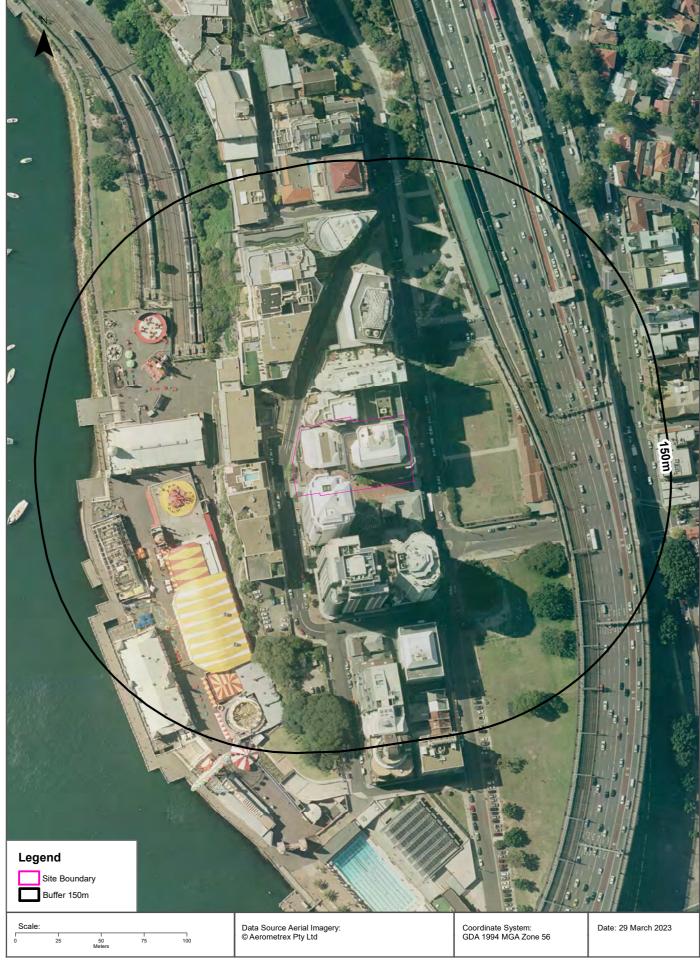

# 1.0 INTRODUCTION

Milsons Point 2 Pty Ltd ("the client") have engaged Stantec Pty Ltd ("Stantec") to undertake a preliminary site investigation (PSI) at a site located at 52 Alfred Street, Milsons Point, NSW and legally identified as Lot 1 DP 738322 and herein referred to as "the site". The site location is presented in **Figure 1** in **Appendix A**.

# 2.1 SITE INFORMATION

Details related to the site are included in **Table 2-1** below, whist **Figure 1**, **Appendix A** shows the site locality in the context of the local area.

**Table 2-1 Site information** 

# 3.0 SITE WALKOVER AND OBSERVATIONS

A site walkover was conducted on 4 April 2023 by an Experienced Environmental Scientist and contaminated lands professional from Stantec. Relevant observations made during the site inspection are provided in **Table 3-1** below, with site features identified in **Figure 1**, **Appendix A**, photographs collected during the site walkover are shown in **Appendix B**.