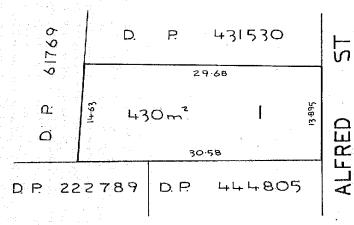

# 4.6 HISTORICAL LAND TITLES

A search of historic land title records held by NSW Department of Land and Property Information was conducted for the lot that comprises the site. These records provide the identity of the site owner and may also indicate an occupation in the event of private ownership. The results of this search are summarised in **Table 4-7** below and the full title records are shown in **Appendix F**.

**Table 4-7 Historical land titles summary** 

| Date of acquisition and term held  | Registered proprietor)s) & occupants where available                       | Reference to title at acquisition and sale                    |
|------------------------------------|----------------------------------------------------------------------------|---------------------------------------------------------------|
| Part 1 on the attached HLRV Charti | ng Map Extract                                                             |                                                               |
| 14.04.1910 (1910 to 1925)          | Hilda Hocknell (Married Woman)                                             | Volume 2050 Folio 3                                           |
| 31.12.1925 (1925 to 1940)          | William Hutchinson (Retired Civil Servant)                                 | Volume 2050 Folio 3                                           |
| 06.08.1940 (1940 to 1943)          | Henry George Alan Harding (Scientist)                                      | Volume 2050 Folio 3, Now,<br>Volume 5238 Folio 82             |
| 03.03.1943 (1943 to 1953)          | Bodjidan Tchadovitch (Market Gardener) (Also known as, Boshe Chadovitch)   | Volume 5238 Folio 82                                          |
| 04.06.1953 (1953 to 1970)          | Bodjidan Tchadovitch (Market Gardener)<br>Vasa Tchadovitch (Married Woman) | Volume 5238 Folio 82, Now,<br>Volume 6840 Folios 156 &<br>157 |