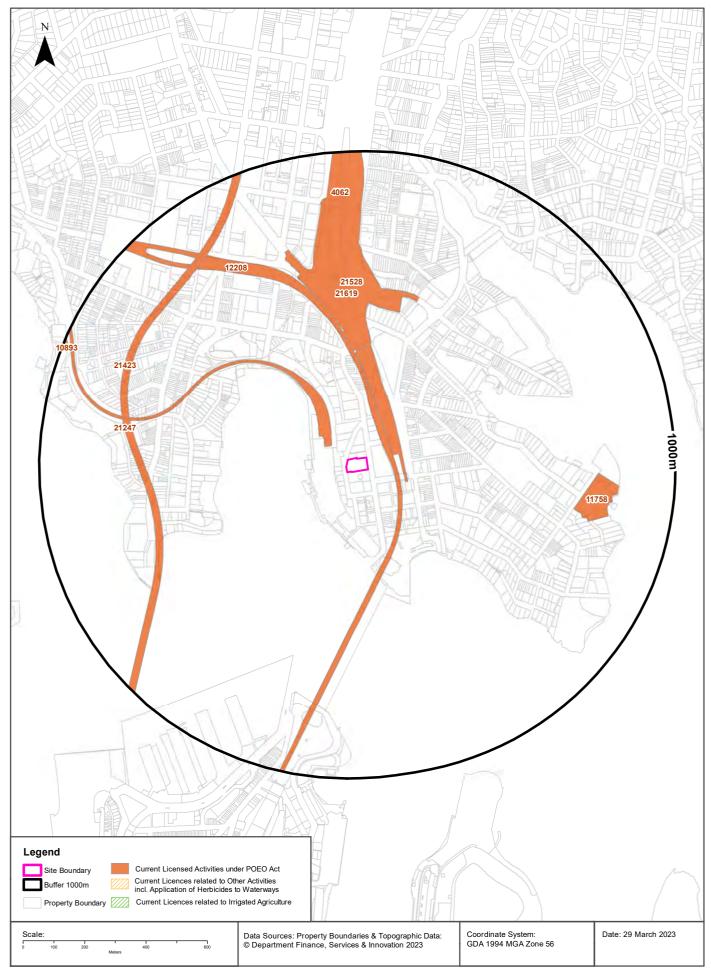

### 4.4 NSW EPA REGISTERS AND RECORDS

A search of the following NSW EPA databases was undertaken to identify properties within 1,000m of the site:

- List of NSW contaminated sites notified to EPA;
- Contaminated Land Records of Notice;
- · EPA Location of former gasworks sites;
- EPA PFAS Investigation program;
- EPA Other Sites with Contamination Issues;
- Licensed Activities under the Protection of Environment Operations Act 1997 (PoEO Act);
- Delicensed PoEO Activities still regulated by the EPA; and
- Former PoEO Licensed Activities now revoked or surrendered.

Records identified within 1,000m of the site are summarised in **Sections 4.4.1** through **4.4.6** below. The full results of searches, including records outside of the 1,000m buffer and results for databases with no records identified, are included in **Appendix E**.

### 4.4.6 NSW EPA PoEO license database search results

Results for a NSW EPA PoEO license database search within 1,000m of the site are summarised below in **Table 4-4** and the full list illustrated within the report in **Appendix E**.

Table 4-4 NSW EPA PoEO license database search results

| Organisation                      | Address                                           | Activity                                   | Distance (m) | Direction |
|-----------------------------------|---------------------------------------------------|--------------------------------------------|--------------|-----------|
| Sydney Trains                     | Sydney Trains, Haymarket NSW                      | Railway systems activities                 | 64           | Northwest |
| John Holland<br>Pty Ltd           | Warringah freeway upgrade early works, Sydney NSW | Road construction                          | 84           | North     |
| CPB<br>Contractors Pty<br>limited | Warringah Freeway, North<br>Sydney NSW            | Road construction                          | 348          | North     |
| Metro Sydney tarins Pty Ltd       | Sydney metro, Rouse Hill NSW                      | Railway systems activities                 | 625          | West      |
| CPB<br>Contractors Pty<br>limited | Chatswood dive site, Sydney NSW                   | Railway infrastructure construction        | 625          | West      |
| Royal Sydney<br>Yacht Squadron    | 33 Peel Street, Kirribilli NSW                    | Boat construction / maintenance            | 680          | East      |
| Venita Australia<br>Pty Ltd       | 130 Mount Street, North Sydney NSW                | Miscellaneous licensed discharge to waters | 839          | North     |
| Noakes Group<br>Pty Ltd           | 6 John Street, McMahons Point<br>NSW              | Boat construction / maintenance            | 978          | Northwest |