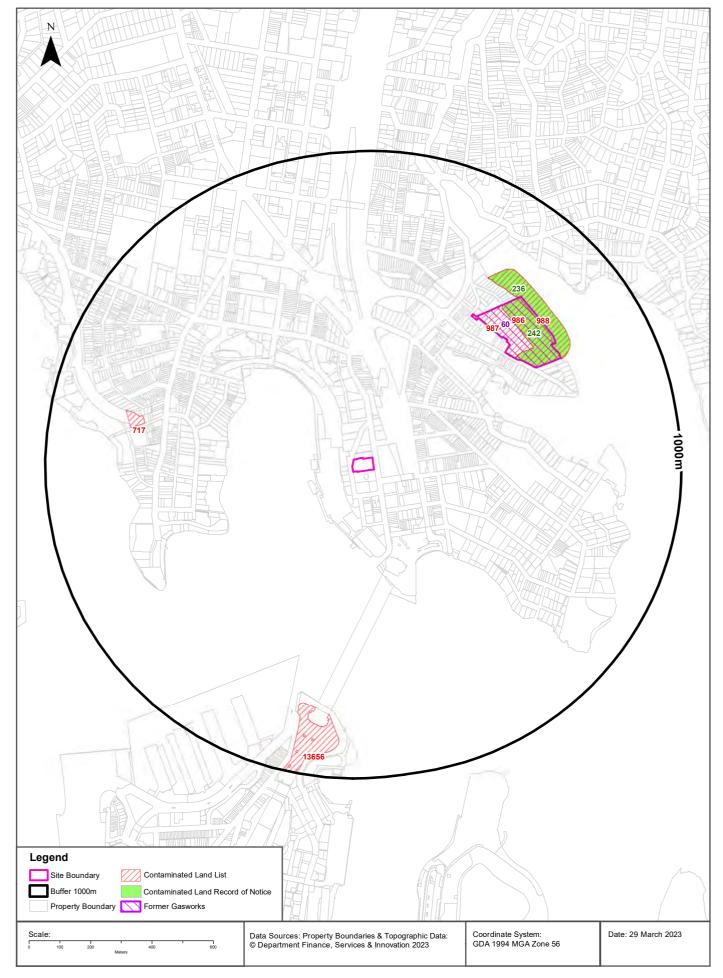

### 4.4 NSW EPA REGISTERS AND RECORDS

A search of the following NSW EPA databases was undertaken to identify properties within 1,000m of the site:

- List of NSW contaminated sites notified to EPA;
- Contaminated Land Records of Notice;
- · EPA Location of former gasworks sites;
- EPA PFAS Investigation program;
- EPA Other Sites with Contamination Issues;
- Licensed Activities under the Protection of Environment Operations Act 1997 (PoEO Act);
- Delicensed PoEO Activities still regulated by the EPA; and
- Former PoEO Licensed Activities now revoked or surrendered.

Records identified within 1,000m of the site are summarised in **Sections 4.4.1** through **4.4.6** below. The full results of searches, including records outside of the 1,000m buffer and results for databases with no records identified, are included in **Appendix E**.

#### 4.4.1 List of NSW contaminated sites notified to the EPA

Results of the NSW contaminated sites notified to the EPA that are situated within 1,000m of the site are summarised below in **Table 4-1** and the full list provided within the Lotsearch report in **Appendix E**.

Site history assessment

Table 4-1 NSW contaminated sites notified to the EPA

| Site                                                  | Address                        | Activity       | Management Class                                   | Distance (m) | Direction |
|-------------------------------------------------------|--------------------------------|----------------|----------------------------------------------------|--------------|-----------|
| Lora Complex                                          | 1 Kiara Place,<br>North Sydney | Gasworks       | Regulation under CLM<br>Act not required           | 550          | Northeast |
| Sub Base<br>Platypus<br>(previously<br>HMAS Platypus) | High Street,<br>North Sydney   | Gasworks       | Contamination formerly regulated under the CLM Act | 564          | Northeast |
| Neutral Bay<br>Sediments                              | High Street,<br>North Sydney   | Gasworks       | Contamination formerly regulated under the CLM Act | 686          | Northeast |
| SRA Land                                              | French Street,<br>Lavender Bay | Unclassified   | Regulation under CLM<br>Act not required           | 691          | West      |
| Dawes Point<br>Park                                   | Hickson road,<br>The Rocks     | Other industry | Regulation under CLM<br>Act not required           | 770          | South     |

### 4.4.2 Contaminated land records of notice

Results of the contaminated land records of notice that are situated within 1,000m of the site are summarised below in **Table 4-2** and the full list illustrated within the Lotsearch report in **Appendix E**.

Table 4-2 Contaminated land records of notice

| Site                                              | Address                      | Notices  | Distance (m) | Direction |
|---------------------------------------------------|------------------------------|----------|--------------|-----------|
| Sub Base Platypus (previously HMAS Platypus)      | High Street, North<br>Sydney | 1 former | 564          | Northeast |
| Neutral Bay Sediments (adjacent to HMAS Platypus) | High Street, North<br>Sydney | 2 former | 686          | Northeast |

## 4.4.3 Former gasworks

Results of former gasworks that are situated within 1,000m of the site are summarised below in **Table 4-3** and the full list illustrated within the report in **Appendix E**.

**Table 4-3 Former gasworks** 

| Location                  | Council              | Distance (m) | Direction |
|---------------------------|----------------------|--------------|-----------|
| High Street, North Sydney | North Sydney Council | 550          | Northeast |