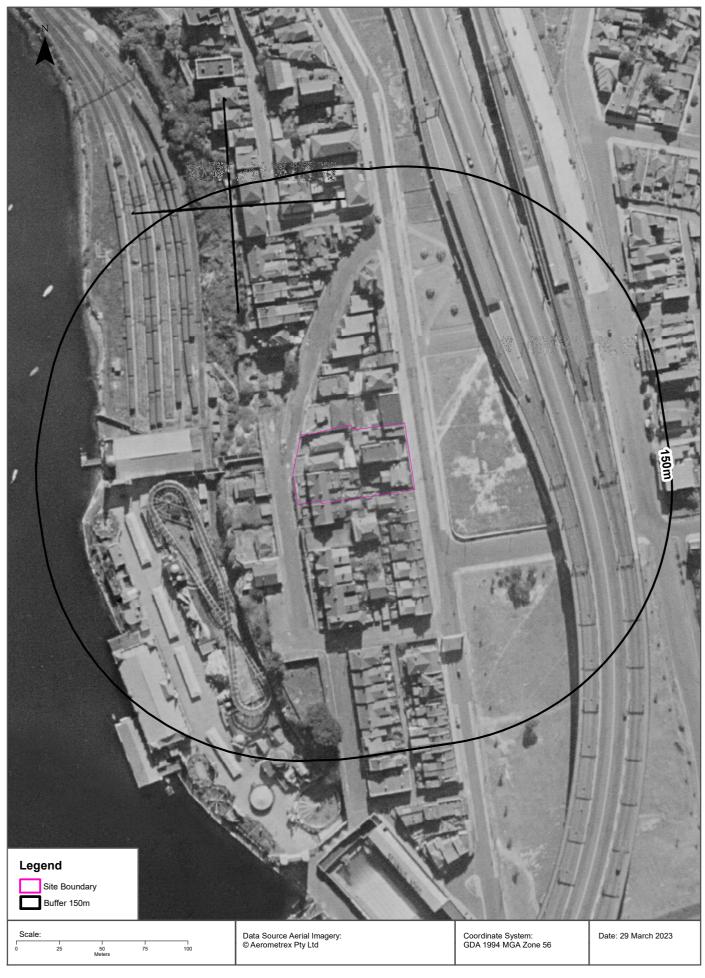

# 4.7 HISTORICAL AERIAL IMAGERY REVIEW

Historical aerial imagery from the years 1930, 1943, 1951, 1955, 1965, 1970, 1978, 1982, 1986, 1991, 1994, 2000, 2007, 2011, 2016, 2019 and 2022 were reviewed to identify land use activities of concern. Imagery and general features of potential contamination interest are summarised in **Table 4-8** below. Images are included in Lotsearch Report LS042019 in **Appendix E**.

Table 4-8 Historical aerial imagery summary

| Year       | Site observations                                                                                                             | Surrounding land area observations                                                                                                                                                                                                        |
|------------|-------------------------------------------------------------------------------------------------------------------------------|-------------------------------------------------------------------------------------------------------------------------------------------------------------------------------------------------------------------------------------------|
| 1930 (B&W) | Image quality is poor, and the site use is unclear, however, a number of possible                                             | North: unclear, however, several sparse structures are located to the north.                                                                                                                                                              |
|            | structures are visible within the eastern portion.                                                                            | East: Alfred St, followed by open space and what appears to be construction of the Harbor Bridge offramp and rail line.                                                                                                                   |
|            |                                                                                                                               | South: unclear, however, several sparse structures are located to the south.                                                                                                                                                              |
|            |                                                                                                                               | West: unclear, however, several sparse structures are located to the west toward Lavender Bay where large rectangular shaped structures are visible along the waterfront (use unknown).                                                   |
| 1943 (B&W) | Image quality is better than 1930 and the site appears to contain several different detached buildings.                       | North: Several buildings adjoin the property to the north however the land use is unclear. The size of the buildings indicate a potential commercial land use.                                                                            |
|            | Buildings in the north west and north east appear to be for a commercial / industrial purpose and those in the south west and | East: parkland visible directly east with the Harbor Bridge (Bradfield Highway) and the trainline further east.                                                                                                                           |
|            | south east appear to be a residential land use.                                                                               | South: immediately south of the site is adjoined by various buildings appearing to be a mix of commercial / industrial and residential.                                                                                                   |
|            |                                                                                                                               | West: a road and possible commercial buildings are located west of the site, with Luna Park visible further east along the foreshore of Lavender Bay. North of Luna Park appears to be a railway yard and associated rail infrastructure. |
| 1951 (B&W) | The site appears relatively consistent with previous imagery.                                                                 | Appears consistent with previous imagery except for a possible burn scar on the unsealed ground surface east of the site.                                                                                                                 |
| 1955 (B&W) | The site appears generally consistent with previous imagery. The center of the southern portion appears to be free of         | The area east of the sign noted to contain a potential burn scar in 1951 appears to now contain possible bowling greens.                                                                                                                  |