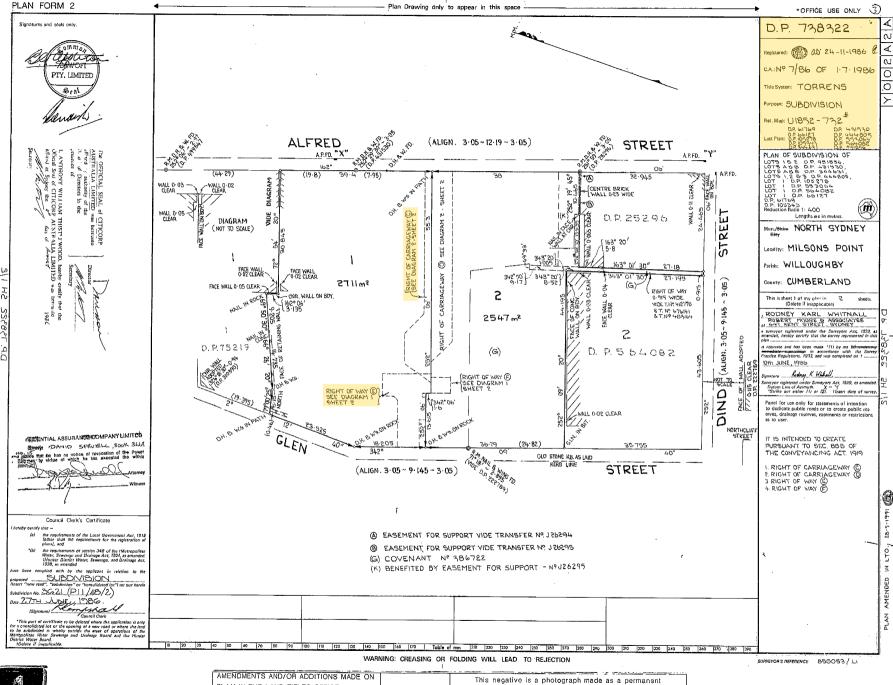

# 1.0 INTRODUCTION

Milsons Point 2 Pty Ltd ("the client") have engaged Stantec Pty Ltd ("Stantec") to undertake a preliminary site investigation (PSI) at a site located at 52 Alfred Street, Milsons Point, NSW and legally identified as Lot 1 DP 738322 and herein referred to as "the site". The site location is presented in **Figure 1** in **Appendix A**.

# 2.1 SITE INFORMATION

Details related to the site are included in **Table 2-1** below, whist **Figure 1**, **Appendix A** shows the site locality in the context of the local area.

**Table 2-1 Site information** 

| Details                             | Comments                                                                                                                                                                  |
|-------------------------------------|---------------------------------------------------------------------------------------------------------------------------------------------------------------------------|
| Site address                        | 52 Alfred Street, Milsons Point, NSW 2061                                                                                                                                 |
| Lot and Deposited Plan              | Lot 1 DP 738322                                                                                                                                                           |
| Local Government<br>Authority (LGA) | North Sydney Council                                                                                                                                                      |
| Current land use                    | Multistorey building that contains residential and commercial office space, with a basement car park. A convenience store is also located at the ground floor level       |
| Proposed land use                   | As above with eventual intent to replace the current building and replace with a mixed land use incorporating commercial and residential space with basement car parking. |
| Current Zoning                      | B4 Mixed Use                                                                                                                                                              |
| Site area (approx.)                 | 0.28 ha                                                                                                                                                                   |
| Site coordinates                    | North: 334486.42 & 6253388.26                                                                                                                                             |
| (GDA2020 MGA56)                     | East: 334519.1 & 6253367.1                                                                                                                                                |
|                                     | South: 334486.42 & 6253348.1                                                                                                                                              |
|                                     | West: 334452.53 & 6253367.1                                                                                                                                               |